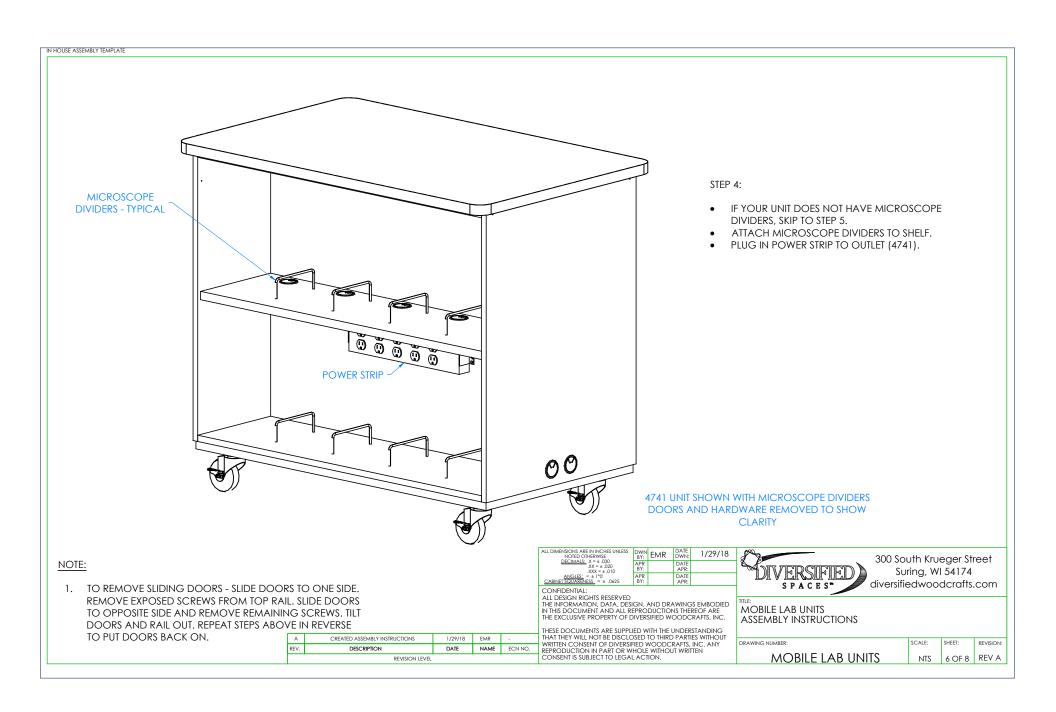

| ASSEMBLY COMPONENTS     |        |                                         |        |  |  |  |
|-------------------------|--------|-----------------------------------------|--------|--|--|--|
| ITEMS INCLUDED          | PART#  | PART DESCRIPTION                        | QTY    |  |  |  |
| CASTERS                 | 100081 | CASTER,4IN SWIVEL TOP PLATE, W/BRAKE    | 4      |  |  |  |
| CASTER HARDWARE KIT     | 206509 | CASTER,ASSY,HDWRE,16-SCREWS,<br>16-NUTS | 1      |  |  |  |
| **SHELF CLIPS**         | 100027 | SHELF CLIPS,PLASTIC,5MM PIN             | VARIES |  |  |  |
| **TOTES**               | 100135 | TOTE TRAY, T-188                        | VARIES |  |  |  |
| **MICROSCOPE DIVIDERS** | 100995 | MICROSCOPE DIVIDER,ZINC                 | VARIES |  |  |  |

## NOTE:

- 1. COMPONENTS VARY WITH STYLE OF MOBILE CABINET PURCHASED.
- 2. \*\*XX\*\* INDICATES ITEMS THAT MAY NOT COME WITH UNIT (DEPENDING ON MODEL PURCHASED).

| Α              | CREATED ASSEMBLY INSTRUCTIONS | 1/29/18 | EMR  | -       |  |  |
|----------------|-------------------------------|---------|------|---------|--|--|
| REV.           | DESCRIPTION                   | DATE    | NAME | ECN NO. |  |  |
| REVISION LEVEL |                               |         |      |         |  |  |