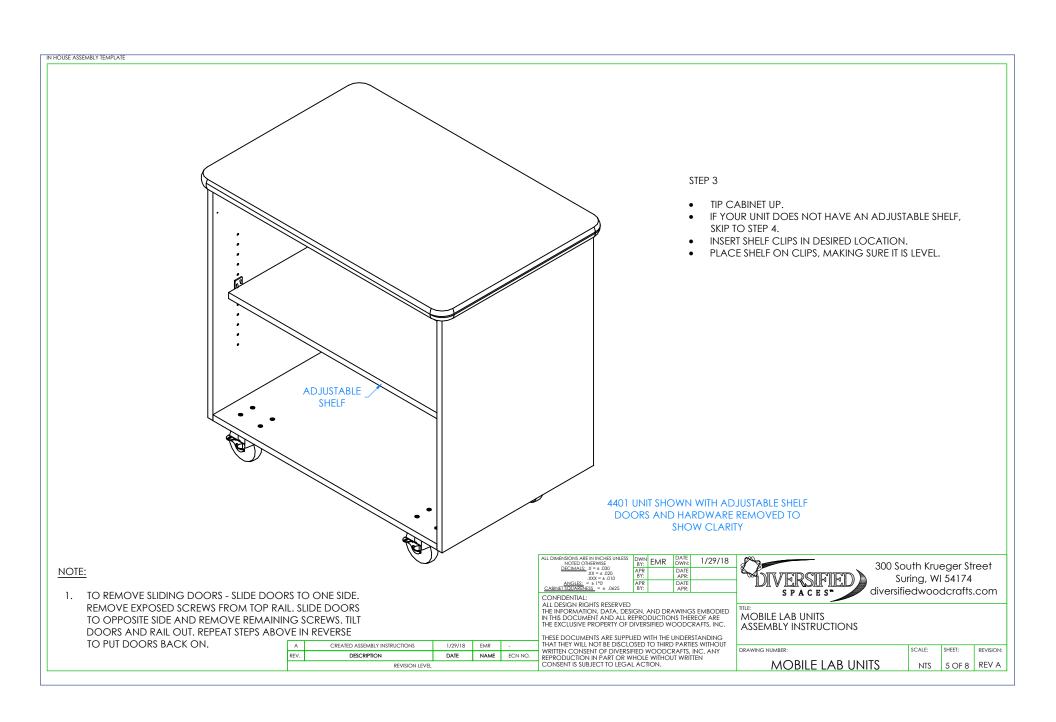

## NOTE:

- 1. COMPONENTS VARY WITH STYLE OF MOBILE CABINET PURCHASED.
- 2. \*\*XX\*\* INDICATES ITEMS THAT MAY NOT COME WITH UNIT (DEPENDING ON MODEL PURCHASED).

| Α              | CREATED ASSEMBLY INSTRUCTIONS | 1/29/18 | EMR  | -       |  |  |
|----------------|-------------------------------|---------|------|---------|--|--|
| REV.           | DESCRIPTION                   | DATE    | NAME | ECN NO. |  |  |
| REVISION LEVEL |                               |         |      |         |  |  |