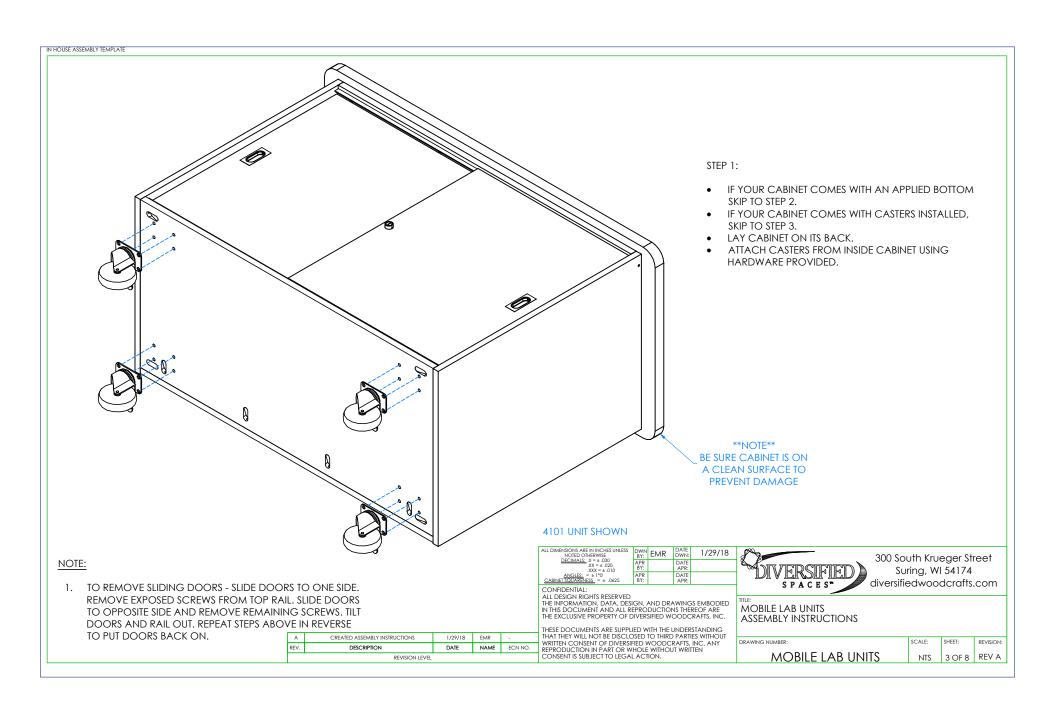

## NOTE:

- 1. COMPONENTS VARY WITH STYLE OF MOBILE CABINET PURCHASED.
- 2. \*\*XX\*\* INDICATES ITEMS THAT MAY NOT COME WITH UNIT (DEPENDING ON MODEL PURCHASED).

| Α              | CREATED ASSEMBLY INSTRUCTIONS | 1/29/18 | EMR  | -       |  |  |
|----------------|-------------------------------|---------|------|---------|--|--|
| REV.           | DESCRIPTION                   | DATE    | NAME | ECN NO. |  |  |
| REVISION LEVEL |                               |         |      |         |  |  |