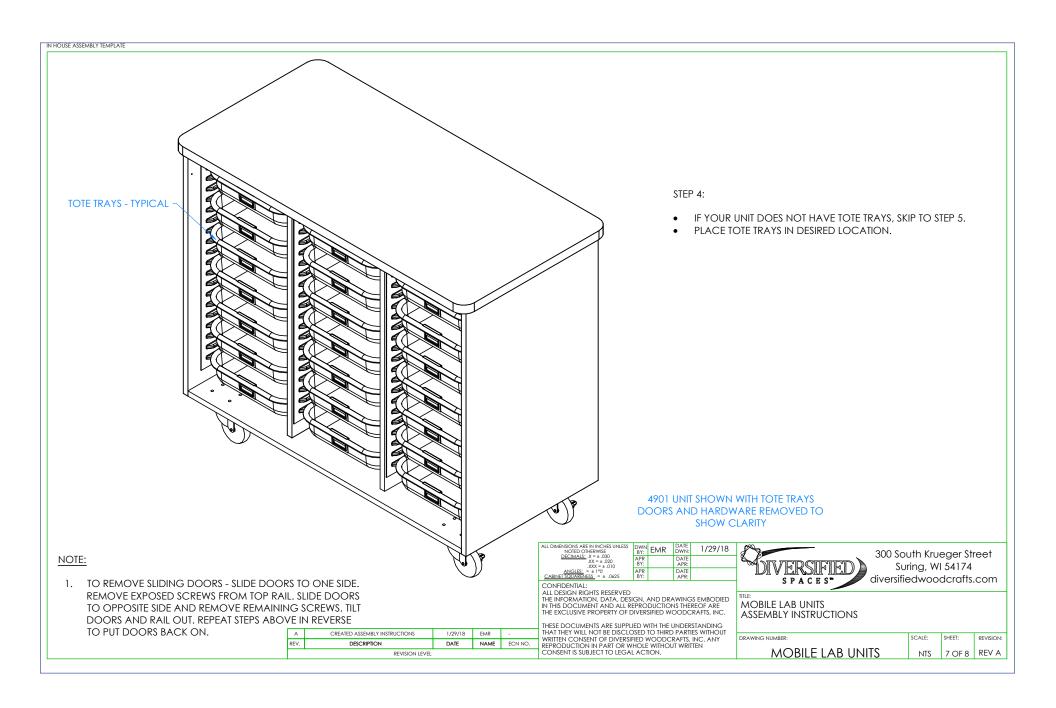

| ASSEMBLY COMPONENTS     |        |                                         |        |  |  |  |
|-------------------------|--------|-----------------------------------------|--------|--|--|--|
| ITEMS INCLUDED          | PART#  | PART DESCRIPTION                        | QTY    |  |  |  |
| CASTERS                 | 100081 | CASTER,4IN SWIVEL TOP PLATE, W/BRAKE    | 4      |  |  |  |
| CASTER HARDWARE KIT     | 206509 | CASTER,ASSY,HDWRE,16-SCREWS,<br>16-NUTS | 1      |  |  |  |
| **SHELF CLIPS**         | 100027 | SHELF CLIPS,PLASTIC,5MM PIN             | VARIES |  |  |  |
| **TOTES**               | 100135 | TOTE TRAY, T-188                        | VARIES |  |  |  |
| **MICROSCOPE DIVIDERS** | 100995 | MICROSCOPE DIVIDER,ZINC                 | VARIES |  |  |  |

## NOTE:

- 1. COMPONENTS VARY WITH STYLE OF MOBILE CABINET PURCHASED.
- 2. \*\*XX\*\* INDICATES ITEMS THAT MAY NOT COME WITH UNIT (DEPENDING ON MODEL PURCHASED).

| Α              | CREATED ASSEMBLY INSTRUCTIONS | 1/29/18 | EMR  | -       |  |  |
|----------------|-------------------------------|---------|------|---------|--|--|
| REV.           | DESCRIPTION                   | DATE    | NAME | ECN NO. |  |  |
| REVISION LEVEL |                               |         |      |         |  |  |