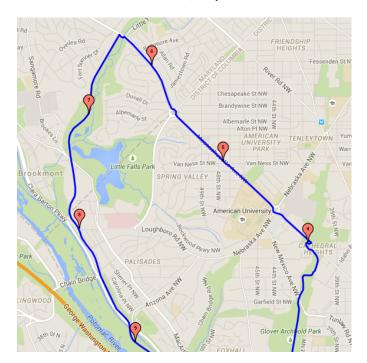

## Glover Archbold / Mass Ave / Capital Crescent

- 0.0 Start at Iwo Jima, run towards the Key Bridge
- 1.0 Sharp right after the bridge thru Key Park, down towards the river and the trailhead of Capital Crescent Trail. Go 1/2 mile on Capital Crescent Trail
- 1.5 Just past 10 mile marker, turn right through culvert. After culvert, loop to the right and turn right on Canal Rd. Take QUICK right into trailhead of Glover Archbold trail
- 4.0 After 2 miles on the trail, the 4th street crossing is Massachusetts Ave. Turn left.
- 6.3 After going 2 miles and passing 2 traffic circles on Mass. Ave., you'll see a little bridge crossing overhead. This the Capital Crescent Trail.

  Take the ramp on the left up to the trail and go left (south) all the way back to Key Bridge
- 12.75 Finish at Iwo Jima.