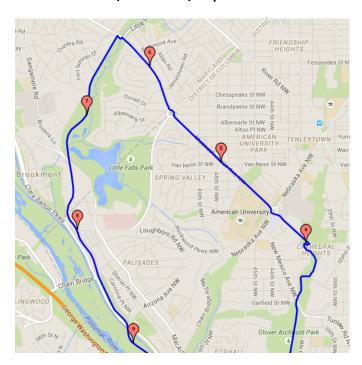

## Glover Archbold / Mass Ave / Capital Crescent

- 0.0 Start at Iwo Jima, run towards the Key Bridge
- 1.0 Sharp right after the bridge thru Key Park, down towards the river and the trailhead of Capital Crescent Trail. Go 1/2 mile on Capital Crescent Trail
- 1.5 Just past 10 mile marker, turn right through culvert. After culvert, loop to the right and turn right on Canal Rd. Take QUICK right into trailhead of Glover Archbold trail
- 4.0 After 2 miles on the trail, the 4th street crossing is Massachusetts Ave. Turn left.
- 6.3 After going 2 miles and passing 2 traffic circles on Mass. Ave., you'll see a little bridge crossing overhead. This the Capital Crescent Trail.

  Take the ramp on the left up to the trail and go left (south) all the way back to Key Bridge
- 12.75 Finish at Iwo Jima.