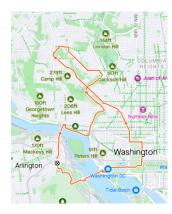

## Cathedral-Clintons—Alternate Version (c. 12 miles, 625 ft. of climb)

- 0.0 Start at Iwo Jima, Run down through Rosslyn, and across Key Bridge; turn **RIGHT** to run through Key Park and head down to K St. to run along the water.
- 1.7 Go LEFT, and follow the Rock Creek paved bike path.
- 3.8 Go up Calvert Hill, then turn **LEFT** onto Calvert St. NW., then bear **RIGHT** onto Cleveland Ave. NW.
- 4.2 Go 0.67 mile on Cleveland Ave, then bear **RIGHT** on 34th St. (the Cathedral is on the left) and, in a block, make a **LEFT** onto Woodley Rd.
- 5.2 Turn **LEFT** on Wisconsin Ave. NW, then bear **LEFT** on Massachusetts Ave. and enjoy the descent!
- 6.5 After the British Embassy, make an *optional* RIGHT turn onto Whitehaven St. NW. (NB: this is uphill.) Just before top of hill, the Clinton house is on the right. Or just wave from Mass. Ave. and continue toward Dupont Circle.
- 7.6 Go around Dupont Circle and exit on Connecticut Ave. NW, then bear **RIGHT** onto 17th St. NW.
- 8.5 Turn LEFT onto Pennsylvania Ave. NW, run past the White House, then RIGHT onto 15<sup>th</sup> St. NW, and another RIGHT near the Washington Monument. Continue along the Mall toward the Lincoln Memorial.
- 10.4 Run past Lincoln, then return to N. Meade Park via Memorial Bridge and along Rte. 110.