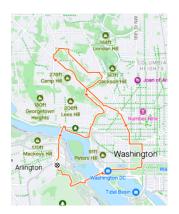

## Cathedral-Clintons—Alternate Version (c. 12 miles, 625 ft. of climb)

- 0.0 Start at Iwo Jima, Run down through Rosslyn, and across Key Bridge; turn **RIGHT** to run through Key Park and head down to K St. to run along the water.
- 1.7 Go LEFT, and follow the Rock Creek paved bike path.
- 3.8 Go up Calvert Hill, then turn **LEFT** onto Calvert St. NW., then bear **RIGHT** onto Cleveland Ave. NW.
- 4.2 Go 0.67 mile on Cleveland Ave, then bear **RIGHT** on 34th St. (the Cathedral is on the left) and, in a block, make a **LEFT** onto Woodley Rd.
- 5.2 Turn LEFT on Wisconsin Ave. NW, then bear LEFT on Massachusetts Ave. and enjoy the descent!
- 6.5 After the British Embassy, make an *optional* RIGHT turn onto Whitehaven St. NW. (NB: this is uphill.) Just before top of hill, the Clinton house is on the right. Or just wave from Mass. Ave. and continue toward Dupont Circle.
- 7.6 Go around Dupont Circle and exit on Connecticut Ave. NW, then bear **RIGHT** onto 17th St. NW.
- 8.5 Turn LEFT onto Pennsylvania Ave. NW, run past the White House, then RIGHT onto 15th St. NW, and another RIGHT near the Washington Monument. Continue along the Mall toward the Lincoln Memorial.
- 10.4 Run past Lincoln, then return to N. Meade Park via Memorial Bridge and along Rte. 110.