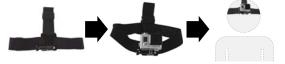

# USING YOUR HEAD STRAP MOUNT

- 1 Secure your GoPro camera to the head strap mount using the thumb screw.
- **2** Place the head strap mount on your head and begin taking videos.