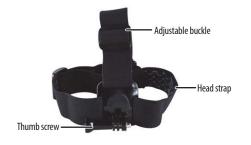

## **FEATURES**

- Compatible with most GoPro cameras
- · Allows easy, hands-free recording
- Perfect for skiing, mountain biking, or other activities where you want to take videos

| ITEM                 | DESCRIPTION                                 |
|----------------------|---------------------------------------------|
| Head strap           | Non-slip material for a secure fit          |
| Adjustable<br>buckle | Adjust to change the length of the strap    |
| Thumb screw          | Secures your GoPro camera to the head strap |