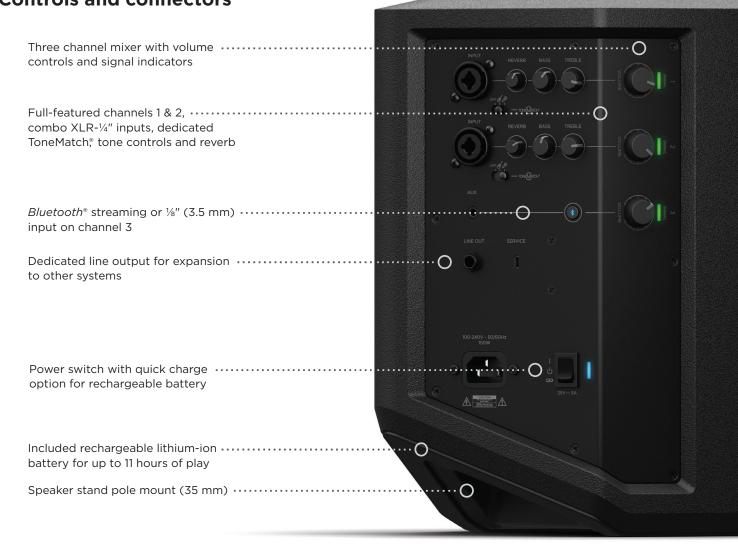

## Four unique aiming positions

MONITOR

SPEAKER STAND

ELEVATED

Controls and connectors

| Dimensions/weight | 330 x 241 x 286 mm (13"H x 9.5"W x 11.2"D)   7.1 kg (15.7 lbs)                                |
|-------------------|-----------------------------------------------------------------------------------------------|
| Inputs/outputs    | Two combo XLR-¼" inputs   3.5 mm (1/8") Aux or <i>Bluetooth®</i> input   1/4" TRS line output |
| In the box        | S1 Pro system   AC power cord   Quick Start Guide                                             |
| Accessories       | Battery Pack   Slip Cover   Backpack                                                          |