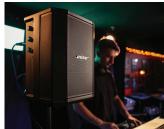

## Ready to perform, wherever life takes you.

Sound great anywhere with the ultra-portable Bose S1 Pro Multi-Position PA system. Designed for musicians, DJs, and general PA use, it's the ultimate all-in-one PA, floor monitor and practice amplifier that's ready to be your go-anywhere *Bluetooth*\* music system for nearly any occasion.

## Four unique aiming positions

MONITOR

SPEAKER STAND

ELEVATED

Controls and connectors

| Dimensions/weight | 330 x 241 x 286 mm (13"H x 9.5"W x 11.2"D)   7.1 kg (15.7 lbs)                                |
|-------------------|-----------------------------------------------------------------------------------------------|
| Inputs/outputs    | Two combo XLR-¼" inputs   3.5 mm (1/8") Aux or <i>Bluetooth®</i> input   1/4" TRS line output |
| In the box        | S1 Pro system   AC power cord   Quick Start Guide                                             |
| Accessories       | Battery Pack   Slip Cover   Backpack                                                          |