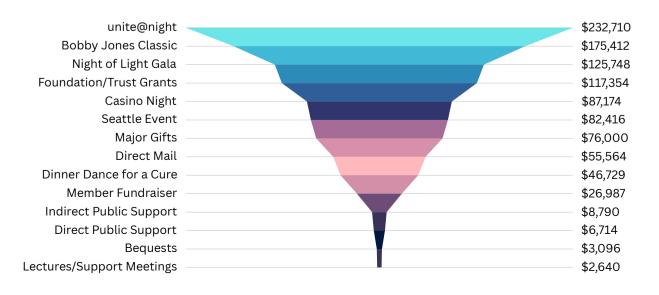

## **Summary of Activities**

| SUPPORT AND REVENUE             |           |  |  |  |
|---------------------------------|-----------|--|--|--|
| CONTRIBUTIONS, GIFTS AND GRANTS | \$300,053 |  |  |  |
| PROGRAM SERVICE REVENUE         | 0         |  |  |  |
| MEMBERSHIP DUES                 | 0         |  |  |  |
| NET INCOME FROM SPECIAL EVENTS  | 458,035   |  |  |  |
| INVESTMENT INCOME               | 11,119    |  |  |  |
| TOTAL SUPPORT AND REVENUE       | \$769,225 |  |  |  |
| EXPENSES                        |           |  |  |  |
| PROGRAM                         | \$499,049 |  |  |  |
| ADMINISTRATION                  | 105,296   |  |  |  |
| FUNDRAISING                     | 156,037   |  |  |  |
| TOTAL EXPENSES                  | \$759,037 |  |  |  |
| NET INCOME                      | \$9,843   |  |  |  |