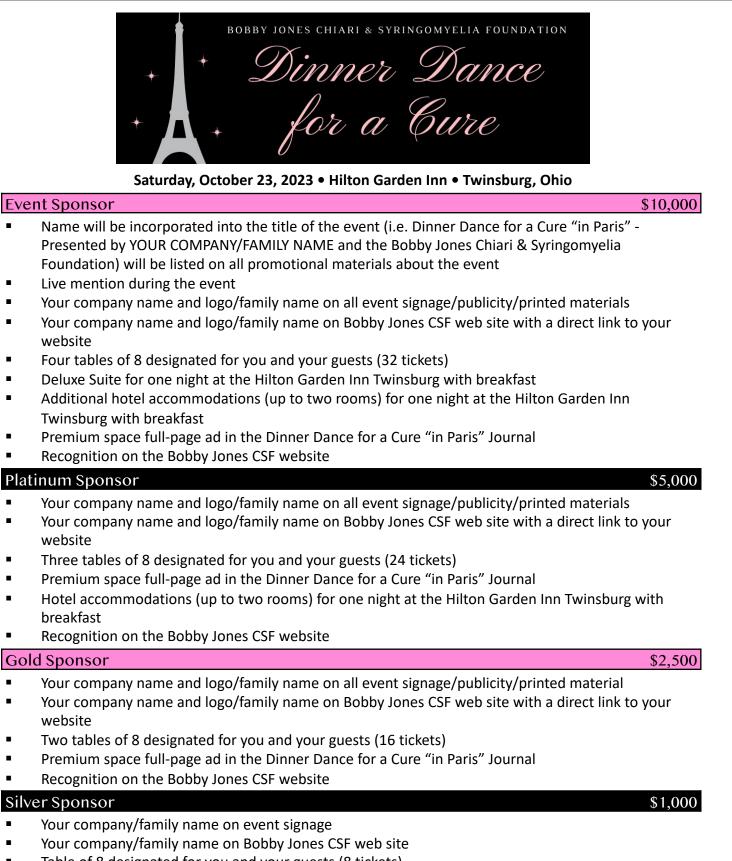

- Table of 8 designated for you and your guests (8 tickets)
- Full-page ad in the Dinner Dance for a Cure "in Paris" Journal
- Recognition on the Bobby Jones CSF website

## Friend

- Half-page ad in the Dinner Dance For a Cure "in Paris" Journal
- Table of 8 designated for you and your guests (8 tickets)

\$675

| bobby JONES CHIARI & SYRINGOMYELIA FOUNDATION<br>+ Dinner Dance<br>for a Cure<br>I would like to help Bobby Jones CSF fund educational programs and research<br>with a sponsorship of the Dinner Dance for a Cure "in Paris"! |                                                                                                       |
|-------------------------------------------------------------------------------------------------------------------------------------------------------------------------------------------------------------------------------|-------------------------------------------------------------------------------------------------------|
| EVENT SPONSOR \$10,000                                                                                                                                                                                                        |                                                                                                       |
| PLATINUM SPONSOR \$5,000                                                                                                                                                                                                      |                                                                                                       |
| GOLD SPONSOR \$2,500                                                                                                                                                                                                          |                                                                                                       |
| SILVER SPONSOR \$1,000                                                                                                                                                                                                        |                                                                                                       |
| FRIEND \$675                                                                                                                                                                                                                  |                                                                                                       |
| PAYMENT INFORMATION:                                                                                                                                                                                                          |                                                                                                       |
| Cure sponsorship "in Paris". <b>Pl</b>                                                                                                                                                                                        | he amount of \$ for a Bobby Jones CSF Dinner Dance for a ease make checks payable to Bobby Jones CSF. |
|                                                                                                                                                                                                                               | STATE ZIP                                                                                             |
|                                                                                                                                                                                                                               | E-MAIL 51612 211                                                                                      |
| CREDIT CARD PAYMENT:                                                                                                                                                                                                          |                                                                                                       |
| VisaMasterCard                                                                                                                                                                                                                | DiscoverAmerican ExpressCheck Enclosed                                                                |
| CARD NUMBER                                                                                                                                                                                                                   |                                                                                                       |
| EXPIRATION                                                                                                                                                                                                                    | SECURITY CODE                                                                                         |
| SIGNATURE                                                                                                                                                                                                                     |                                                                                                       |
| Please scan and email this form to cpoznik@bobbyjonescsf.org, fax to 330-998-6195,<br>or return to: Cathy Poznik, 3075 Killingworth Lane, Twinsburg, OH 44087                                                                 |                                                                                                       |