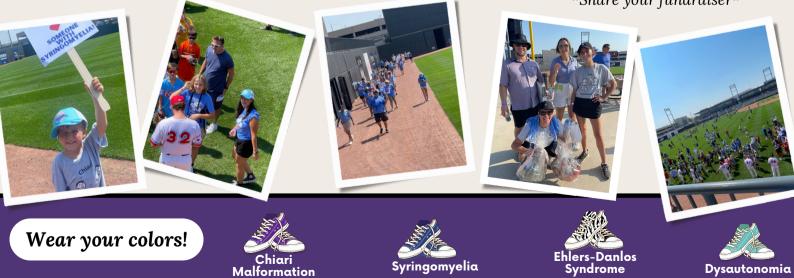

Help us raise funds for research and programs

Raise \$50 and receive the 2024 unite4answers shirt and light-up item

> \*Create a fundraiser\* \*Join a team\* \*Share your fundraiser\*

unite4answers is a collection of fundraising events around the country to help fund medical research and education programs that foster better answers.