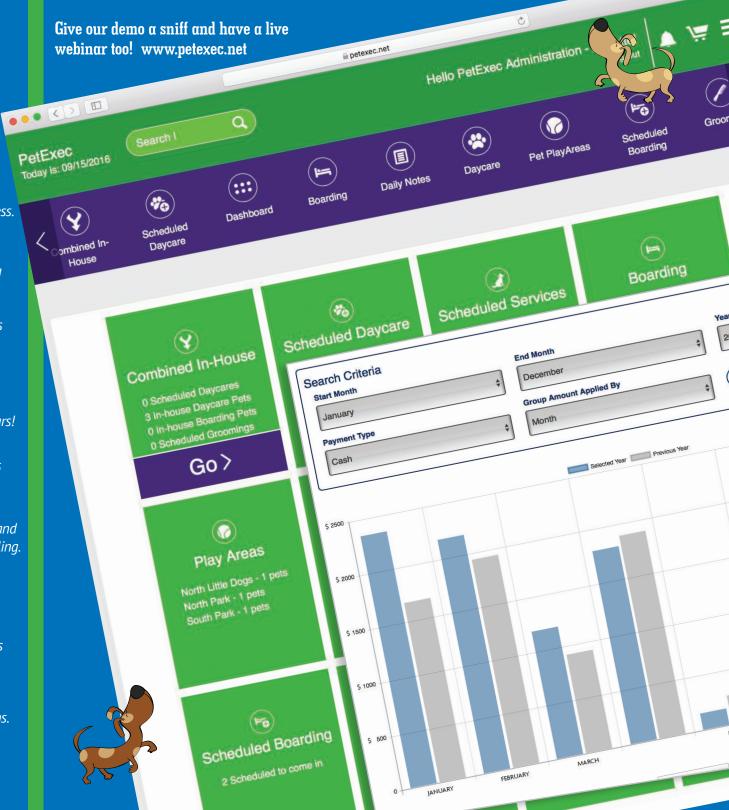

#### Get Ready to Experience PetExec 3.1

- \*\*\* Open API (Application Programmer Interface)
  Integrate most owner side functionality & calendars!
- **Report Additions**—Billing comparison chart, stats by service type comparison chart and more details to several current reports.
- Owner Portal—Allows clients to make deposits\*, purchase packages\*, schedule additional services and add products/services to a boarding when scheduling.

  \*With integrated credit card processing.
- \*\* Boarding Features—Ability to add products and services to a boarding as an "add-on". Simply click to add to shopping cart. Add a "wait list", "requested", and "pending deposit" boarding status to manage your reservations.
- \*\* Template Colors—12 new color schemes.
- **Calendar**—Improved design with increased options.
- **Clover Mini** integration.
- **Plus** over 50 amazing features and functions.