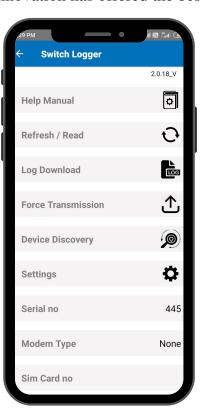

#### Overview

Elect Switch is a Bluetooth-connected application that can display all of the different categories measured by the meter. There is a switch logger that displays information about the electric meter, such as refresh/read, settings, serial number, IMEI number, battery level, fault or malfunction, modes, warning source, Modbus baud rate, and parity. The Elect Switch program will also tell you which sensors are connected to this chip. It is capable of displaying any meter fault or malfunction.

#### Solution

We built the Elect Switch application, which is tailored to the needs of the customer. We recommended that they use a Bluetooth connective chip, which detects when the user is close to the meter and is integrated into the electric meter. We built a switch logger that displays every detail of the meter and allows you to adjust the chip's name by adjusting the settings. We're also assisting with bug fixes and adding significantly improved concepts to the software.

We've enabled the feature to see the sensors and how they function. A refresh and read functionality has also been introduced to ensure that the content is correctly read in the event of a malfunction. By delivering the Elect Switch mobile application, Pyther Innovation has offered the best