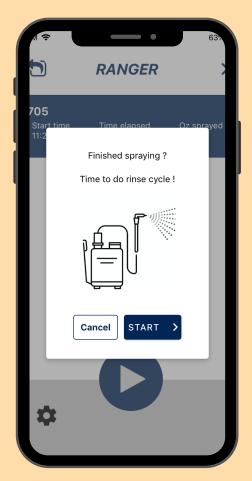

## Sprayer Monitoring System

vivek.singhwal@pyther.com

www.mobiapps.in, www.pyther.com

#### Overview

Sprayer machine is a portable sanitization device integrated with AIoT. It connects with a mobile app via Bluetooth and tracking of spray sessions is done within the app itself.

You can easily track your flow rate, battery level, no. of sessions, check for errors, etc. using the device and app. The spray monitoring system is useful for all the businesses that provide sanitization services, as this helps them to keep a track of the sprayers, which in turn helps in cost-saving and improves efficiency.

#### Solution

We have provided Spray monitoring software that meets the client's requirements. We have built an algorithm that calculates each log accurately and generates the information in pdf format automatically. We are also helping with bug fixes and introducing new functionality to the app.

It creates a log of each session and enables the user to generate a report for all sprayer sessions. Pyther Innovations is constantly challenging itself to go above and beyond our clients' standards by providing cuttingedge solutions that meet their needs.