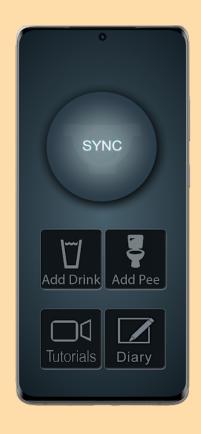

#### Overview

Bladder Flow is a home-use Uroflowmeter that removes the need for direct urine handling. There's no need to keep track of your urination volume with the Flow. The Flow device and the Flow app are part of a digital health solution that allows you to simplify a bladder diary system. You can easily track your bladder behavior and accurately record micturition volumes, frequency, and flow rates using the device and app. Your health care provider will receive several flows as a result of using it, giving them a complete picture of your symptoms.

#### Solution

We have provided Bladder Flow Monitoring software that meets the client's requirements. We allow an algorithm that accurately calculates each log and automatically generates the information in pdf format. We're also assisting with bug fixes and adding significantly improved concepts to the software.