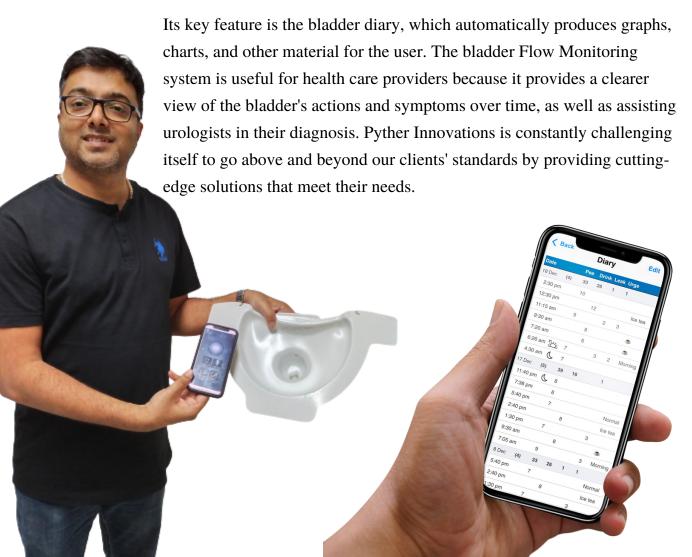

### Bladder Flow Monitoring System

vivek.singhwal@pyther.com

www.mobiapps.in, www.pyther.com

#### Overview

Bladder Flow is a home-use Uroflowmeter that removes the need for direct urine handling. There's no need to keep track of your urination volume with the Flow. The Flow device and the Flow app are part of a digital health solution that allows you to simplify a bladder diary system. You can easily track your bladder behavior and accurately record micturition volumes, frequency, and flow rates using the device and app. Your health care provider will receive several flows as a result of using it, giving them a complete picture of your symptoms.

#### Solution

We have provided Bladder Flow Monitoring software that meets the client's requirements. We allow an algorithm that accurately calculates each log and automatically generates the information in pdf format. We're also assisting with bug fixes and adding significantly improved concepts to the software.