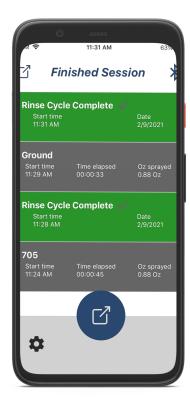

## Sprayer Monitoring System

vivek.singhwal@pyther.com

www.mobiapps.in, www.pyther.com

#### Overview

Sprayer machine is a portable sanitization device integrated with AIoT. It connects with a mobile app via Bluetooth and tracking of spray sessions is done within the app itself.

You can easily track your flow rate, battery level, no. of sessions, check for errors, etc. using the device and app. The spray monitoring system is useful for all the businesses that provide sanitization services, as this helps them to keep a track of the sprayers, which in turn helps in cost-saving and improves efficiency.

#### Solution

We have provided Spray monitoring software that meets the client's requirements. We have built an algorithm that calculates each log accurately and generates the information in pdf format automatically. We are also helping with bug fixes and introducing new functionality to the app.

It creates a log of each session and enables the user to generate a report for all sprayer sessions. Pyther Innovations is constantly challenging itself to go above and beyond our clients' standards by providing cuttingedge solutions that meet their needs.