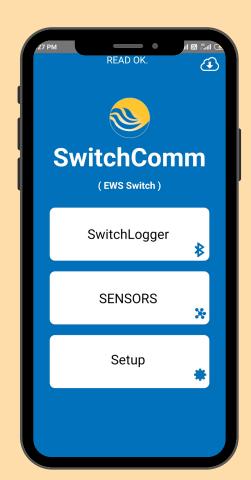

#### Overview

Elect Switch is a Bluetooth-connected application that can display all of the different categories measured by the meter. There is a switch logger that displays information about the electric meter, such as refresh/read, settings, serial number, IMEI number, battery level, fault or malfunction, modes, warning source, Modbus baud rate, and parity. The Elect Switch program will also tell you which sensors are connected to this chip. It is capable of displaying any meter fault or malfunction.

#### Solution

We built the Elect Switch application, which is tailored to the needs of the customer. We recommended that they use a Bluetooth connective chip, which detects when the user is close to the meter and is integrated into the electric meter. We built a switch logger that displays every detail of the meter and allows you to adjust the chip's name by adjusting the settings. We're also assisting with bug fixes and adding significantly improved concepts to the software.

We've enabled the feature to see the sensors and how they function. A refresh and read functionality has also been introduced to ensure that the content is correctly read in the event of a malfunction. By delivering the Elect Switch mobile application, Pyther Innovation has offered the best