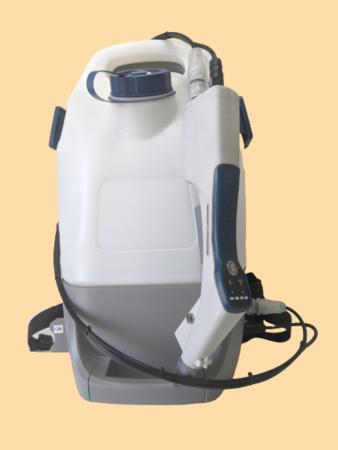

## Sprayer Monitoring System

vivek.singhwal@pyther.com

www.mobiapps.in, www.pyther.com

#### Overview

Sprayer machine is a portable sanitization device integrated with AIoT. It connects with a mobile app via Bluetooth and tracking of spray sessions is done within the app itself.

You can easily track your flow rate, battery level, no. of sessions, check for errors, etc. using the device and app. The spray monitoring system is useful for all the businesses that provide sanitization services, as this helps them to keep a track of the sprayers, which in turn helps in cost-saving and improves efficiency.

#### Solution

We have provided Spray monitoring software that meets the client's requirements. We have built an algorithm that calculates each log accurately and generates the information in pdf format automatically. We are also helping with bug fixes and introducing new functionality to the app.