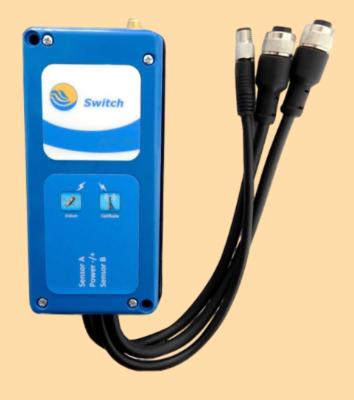

#### Overview

Elect Switch is a Bluetooth-connected application that can display all of the different categories measured by the meter. There is a switch logger that displays information about the electric meter, such as refresh/read, settings, serial number, IMEI number, battery level, fault or malfunction, modes, warning source, Modbus baud rate, and parity. The Elect Switch program will also tell you which sensors are connected to this chip. It is capable of displaying any meter fault or malfunction.

#### Solution

We built the Elect Switch application, which is tailored to the needs of the customer. We recommended that they use a Bluetooth connective chip, which detects when the user is close to the meter and is integrated into the electric meter. We built a switch logger that displays every detail of the meter and allows you to adjust the chip's name by adjusting the settings. We're also assisting with bug fixes and adding significantly improved concepts to the software.

We've enabled the feature to see the sensors and how they function. A refresh and read functionality has also been introduced to ensure that the content is correctly read in the event of a malfunction. By delivering the Elect Switch mobile application, Pyther Innovation has offered the best