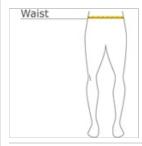

#### **HOW TO MEASURE**

## WAIST

Measure around the smallest part of the natural waist.

## SIZE CHART

|       | S     | М     | L     | XL    | 2XL   | 3XL   | 4XL   | 5XL   | XS    |
|-------|-------|-------|-------|-------|-------|-------|-------|-------|-------|
| Waist | 27-29 | 30-32 | 33-35 | 36-39 | 40-43 | 44-47 | 48-51 | 52-55 | 24-26 |