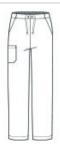

# WonderWink<sup>®</sup> Unisex WorkFlex<sup>™</sup> Cargo Pant WW3150

- 65/35 poly/cotton
- Mechanical stretch
- Flat front full drawstring and half-back elastic waistband
- Front slash pockets
- Right side cargo pocket
- Single back pocket
- Straight leg
- 31-inch inseam
- WonderWink heat transfer logo at cargo pocket
- Classic fit

#### **CARE INSTRUCTIONS**

Machine Wash Cold With Like Colors. Gentle Cycle. Use Only Non-Chlorine Bleach When Needed. Tumble Dry Low. Remove Promptly From Dryer. Cool Iron When Needed.

front

back