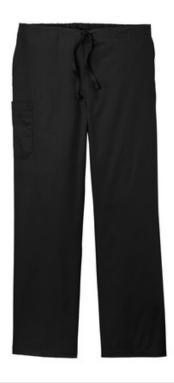

# WonderWink<sup>®</sup> Unisex WorkFlex<sup>™</sup> Cargo Pant WW3150

- 65/35 poly/cotton
- Mechanical stretch
- Flat front full drawstring and half-back elastic waistband
- Front slash pockets
- Right side cargo pocket
- Single back pocket
- Straight leg
- 31-inch inseam
- WonderWink heat transfer logo at cargo pocket
- Classic fit