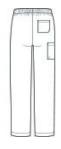

# WonderWink<sup>®</sup> Unisex WorkFlex<sup>™</sup> Cargo Pant WW3150

- 65/35 poly/cotton
- Mechanical stretch
- Flat front full drawstring and half-back elastic waistband
- Front slash pockets
- Right side cargo pocket
- Single back pocket
- Straight leg
- 31-inch inseam
- WonderWink heat transfer logo at cargo pocket
- Classic fit

#### **CARE INSTRUCTIONS**

Machine Wash Cold With Like Colors. Gentle Cycle. Use Only Non-Chlorine Bleach When Needed. Tumble Dry Low. Remove Promptly From Dryer. Cool Iron When Needed.

front

back