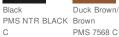

h
- 6-ounce polyfill nylon dyed-to-match lining
- Corduroy collar
- Bi-swing back
- Zippered chest pocket
- Adjustable 2-snap sleeves
- Front slash pockets
- Adjustable button waist tabs
- Port Pocket<sup>™</sup> for easy embroidery access

#### **CARE INSTRUCTIONS**

Machine wash cold. Do not bleach. Tumble dry low. Remove promptly. Cool iron if necessary. Do not dry clean if printed.



front



back

#### **HOW TO MEASURE**



#### CHEST WIDTH

Measure under the arm and around the fullest part of the chest with arms down, keeping tape horizontal.

#### SIZE CHART

|       | LT    | XLT   | 2XLT  | 3XLT  | 4XLT  |
|-------|-------|-------|-------|-------|-------|
| Chest | 41-43 | 44-46 | 47-49 | 50-53 | 54-57 |
|       | •     |       | •     | •     |       |

### COLOR INFORMATION







PMS 433 C