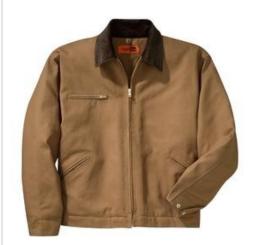

# CornerStone<sup>®</sup> Tall Duck Cloth Work Jacket. TLJ763

A workwear staple, this jacket has triple-needle stitching at the shoulders and armholes so it will last job after job.

- 12-ounce, 100% cotton duck cloth
- 6-ounce polyfill nylon dyed-to-match lining
- Corduroy collar
- Bi-swing back
- Zippered chest pocket
- Adjustable 2-snap sleeves
- Front slash pockets
- Adjustable button waist tabs
- Port Pocket<sup>™</sup> for easy embroidery access