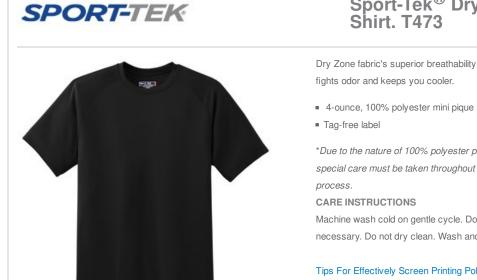

# Sport-Tek<sup>®</sup> Dry Zone<sup>®</sup> Short Sleeve Raglan T-Shirt. T473

Dry Zone fabric's superior breathability wicks away moisture,

\*Due to the nature of 100% polyester performance fabrics, special care must be taken throughout the screen printing

Machine wash cold on gentle cycle. Do not bleach. Cool iron if necessary. Do not dry clean. Wash and dry with like colors.