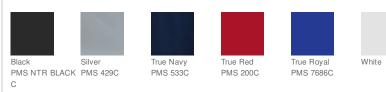

eeve Raglan T-Shirt. T473

Dry Zone fabric's superior breathability wicks away moisture,

\*Due to the nature of 100% polyester performance fabrics, special care must be taken throughout the screen printing

Machine wash cold on gentle cycle. Do not bleach. Cool iron if necessary. Do not dry clean. Wash and dry with like colors.

## Tips For Effectively Screen Printing Polyester Fabrics





back

### HOW TO MEASURE



## CHEST WIDTH

Measure under the arm and around the fullest part of the chest with arms down, keeping tape horizontal.

SIZE CHART

|       | XS    | S     | M     | L     | XL    | 2XL   | 3XL   | 4XL   |
|-------|-------|-------|-------|-------|-------|-------|-------|-------|
| Chest | 32-34 | 35-37 | 38-40 | 41-43 | 44-46 | 47-49 | 50-53 | 54-57 |

# COLOR INFORMATION