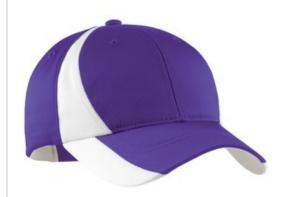

# Sport-Tek<sup>®</sup> Dry Zone<sup>®</sup> Nylon Colorblock Cap. STC11

Sporty colorblocking and moisture-wicking properties make this cap an all-around performer. Mesh insets increase the breathability factor.

■ Fabric: 91/9 nylon/cotton twill

Structure: Structured

■ Profile: Mid

Closure: Hook and loop

front