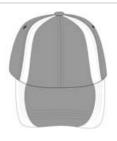

■ Fabric: 91/9 nylon/cotton twill

Structure: Structured

■ Profile: Mid

Closure: Hook and loop

front