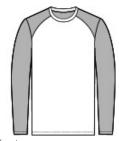

# Sport-Tek $^{\circledR}$ Long Sleeve Digi Camo Tee. ST460LS

- 3.8-ounce, 100% polyester interlock with sublimated digi camo print
- Removable tag for comfort and relabeling
- Digi camo print on sleeves