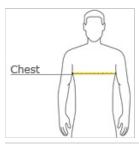

#### **HOW TO MEASURE**

#### CHEST WIDTH

Measure under the arm and around the fullest part of the chest with arms down, keeping tape horizontal.

#### SIZE CHART

|       | XS    | S     | М     | L     | XL    | 2XL   | 3XL   | 4XL   |
|-------|-------|-------|-------|-------|-------|-------|-------|-------|
| Chest | 32-34 | 35-37 | 38-40 | 41-43 | 44-46 | 47-49 | 50-53 | 54-57 |