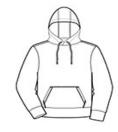

# Sport-Tek <sup>®</sup> PosiCharge <sup>®</sup> Sport-Wick <sup>®</sup> Heather Fleece Hooded Pullover. ST264

As a warm up or cool down layer, this moisture-wicking and color-locking fleece is sure to be a hit.

- 5.8-ounce, 100% polyester with PosiCharge technology
- Tear-away removable label
- Three-panel hood
- Self-fabric cuffs and hem
- Front pouch pocket