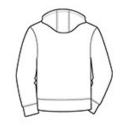

# Sport-Tek <sup>®</sup> PosiCharge <sup>®</sup> Sport-Wick <sup>®</sup> Heather Fleece Hooded Pullover. ST264

As a warm up or cool down layer, this moisture-wicking and color-locking fleece is sure to be a hit.

- 5.8-ounce, 100% polyester with PosiCharge technology
- Tear-away removable label
- Three-panel hood
- Self-fabric cuffs and hem
- Front pouch pocket