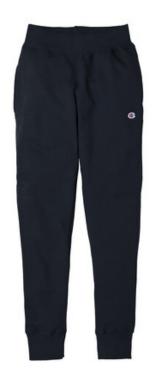

## Champion <sup>®</sup> Reverse Weave <sup>®</sup> Jogger RW25

- 12-ounce, 82/18 cotton/poly fleece
- 77/23 cotton/poly (Oxford Grey)
- 66/34 cotton/poly (Charcoal Heather)
- Reverse Weave cross-grain cut resists shrinkage
- Rib knit waistband, cuffs and gusset
- Dyed-to-match cotton drawcords
- Side pockets
- Right-side, back patch pocket
- Embroidered Champion C logo at left hip
- Woven label

### **CARE INSTRUCTIONS**

Machine wash cold with like colors, inside out if decorated. Use non-chlorine bleach when needed. Tumble dry low. Cool iron if needed. Do not iron decoration.

front