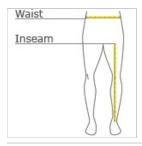

## **HOW TO MEASURE**

Measure around the smallest part of the natural waist.

## INSEAM

Measure a similar style pant that fits well and is the desired length. Measure from the crotch seam to the hem.

## SIZE CHART

|       | S     | М     | L     | XL    | 2XL   | 3XL   | 4XL   |
|-------|-------|-------|-------|-------|-------|-------|-------|
| Waist | 28-30 | 32-34 | 36-38 | 40-42 | 44-46 | 48-50 | 52-54 |