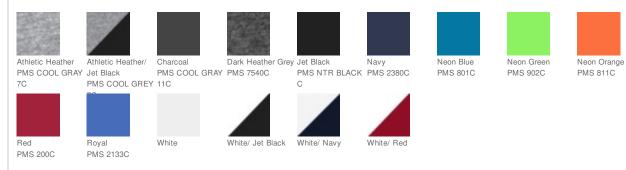

## COLOR INFORMATION

Due to the nature of 50/50 cotton/poly neon fabrics, special care must be taken throughout the printing process. CARE INSTRUCTIONS

Machine wash cold. Inside out with like colors. Only nonchlorine bleach. Tumble dry low. Do not iron.

back

Neon Pink

PMS 926C

Neon Yellow

PMS 379C

HOW TO MEASURE