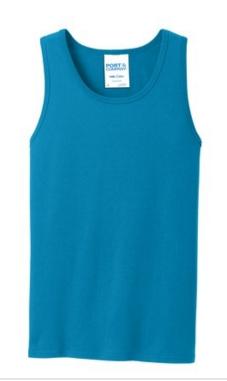

# Port & Company<sup>®</sup> Core Cotton Tank Top. PC54TT

A value-priced tank created from soft 100% cotton.

- 5.4-ounce, 100% cotton
- 50/50 poly/cotton (Dark Heather Grey, Neons)
- 90/10 cotton/poly (Athletic Heather)
- Removable tag for comfort and relabeling