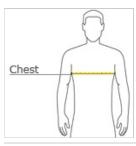

#### **HOW TO MEASURE**

### CHEST WIDTH

Measure under the arm and around the fullest part of the chest with arms down, keeping tape horizontal.

#### SIZE CHART

|       | XS    | S     | М     | L     | XL    | 2XL   | 3XL   | 4XL   |
|-------|-------|-------|-------|-------|-------|-------|-------|-------|
| Chest | 32-34 | 35-37 | 38-40 | 41-43 | 44-46 | 47-49 | 50-53 | 54-57 |