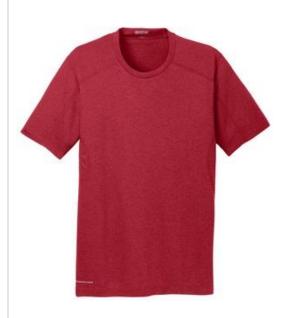

# OGIO® ENDURANCE Pulse Crew. OE320

STAY-COOL WICKING
ULTRA-BREATHABLE
FLATLOCK SEAMS FOR COMFORT
REFLECTIVE DETAILS

- 4-ounce, 100% poly jersey with stay-cool wicking technology (White and Pace Yellow are 4.6-ounce)
- Self-fabric collar
- Reflective O heat transfer at back neck
- Reflective stacked O heat transfers at back
- OGIO Endurance heat transfer label for tag-free comfort
- Modified, set-in sleeves
- Reflective O Endurance heat transfer at right hem