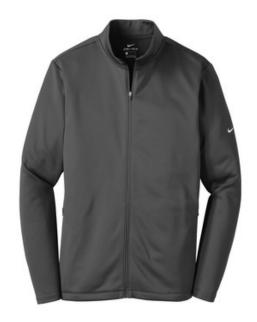

# Nike Therma-FIT Full-Zip Fleece. NKAH6418

Designed to help keep you warm during cold-weather workouts, this breathable Nike Therma-FIT style manages moisture to perform. It is designed with a zip-through collar, reverse coil zippers, front zippered pockets and open cuffs. The contrast heat transfer Swoosh design trademark is on the left sleeve. Made of 7-ounce, 100% polyester Therma-FIT fabric.