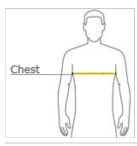

#### **HOW TO MEASURE**

## CHEST WIDTH

Measure under the arm and around the fullest part of the chest with arms down, keeping tape horizontal.