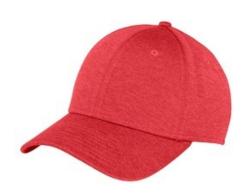

# New Era <sup>®</sup> Shadow Stretch Heather Cap. NE703

With a pro-inspired allover heather look, this stretchable cap is exceedingly comfortable. Fabric: 96/4 poly/spandex
Shadow Stretch Mesh Structure: Structured Profile: Mid
Closure: Stretch fit