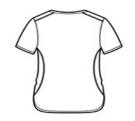

# OGIO <sup>®</sup> Ladies Orbit Henley. LOG134



OGIO delivers an out-of-this world henley with micro textures and feminine styling.

- 4.4-ounce, 100% polyester heather double knit jacquard with stay-cool wicking technology
- OGIO heat transfer label for tag-free comfort
- Scoop neck
- Set-in, open hem sleeves
- Metal OGIO bar on left sleeve
- Coverstitching throughout
- 5-button placket with debossed O dyed-to-match buttons
- Rubber O heat transfer at hem
- Slight drop tail hem



front



back

#### **HOW TO MEASURE**



### BUST

Measure under the arm and around the fullest part of the bust with arms down, keeping tape horizontal.

## SIZE CHART

|   |      | XS    | S     | М     | L     | XL    | 2XL   | 3XL   | 4XL   |
|---|------|-------|-------|-------|-------|-------|-------|-------|-------|
| П | Size | 2     | 4/6   | 8/10  | 12/14 | 16/18 | 20/22 | 24/26 | 28/30 |
|   | Bust | 32-34 | 35-36 | 37-38 | 39-41 | 42-44 | 45-47 | 48-51 | 52-55 |

### COLOR INFORMATION







Blacktop/ Gear Grev

Bolt Blue/ Blacktop Rogue Grey/ White