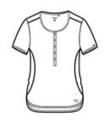

# OGIO <sup>®</sup> Ladies Orbit Henley. LOG134



OGIO delivers an out-of-this world henley with micro textures and feminine styling.

- 4.4-ounce, 100% polyester heather double knit jacquard with stay-cool wicking technology
- OGIO heat transfer label for tag-free comfort
- Scoop neck
- Set-in, open hem sleeves
- Metal OGIO bar on left sleeve
- Coverstitching throughout
- 5-button placket with debossed O dyed-to-match buttons
- Rubber O heat transfer at hem
- Slight drop tail hem



front



back

#### **HOW TO MEASURE**



### BUST

Measure under the arm and around the fullest part of the bust with arms down, keeping tape horizontal.

## SIZE CHART

|   |      | XS    | S     | М     | L     | XL    | 2XL   | 3XL   | 4XL   |
|---|------|-------|-------|-------|-------|-------|-------|-------|-------|
| П | Size | 2     | 4/6   | 8/10  | 12/14 | 16/18 | 20/22 | 24/26 | 28/30 |
|   | Bust | 32-34 | 35-36 | 37-38 | 39-41 | 42-44 | 45-47 | 48-51 | 52-55 |

### COLOR INFORMATION







Blacktop/ Gear Grev

Bolt Blue/ Blacktop Rogue Grey/ White