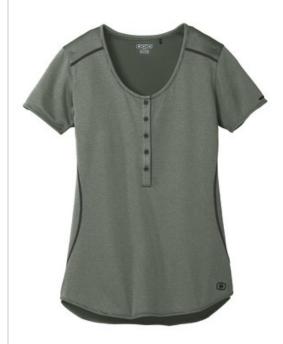

# OGIO <sup>®</sup> Ladies Orbit Henley. LOG134

OGIO delivers an out-of-this world henley with micro textures and feminine styling.

- 4.4-ounce, 100% polyester heather double knit jacquard with stay-cool wicking technology
- OGIO heat transfer label for tag-free comfort
- Scoop neck
- Set-in, open hem sleeves
- Metal OGIO bar on left sleeve
- Coverstitching throughout
- 5-button placket with debossed O dyed-to-match buttons
- Rubber O heat transfer at hem
- Slight drop tail hem