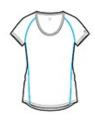

# CDENDURANCE

# OGIO® ENDURANCE Ladies Verge Scoop Neck. LOE326



STAY-COOL WICKING
ULTRABREATHABLE
FLATLOCK SEAMS FOR COMFORT
REFLECTIVE DETAILS

- 4.4-ounce, 100% poly jersey with stay-cool wicking technology
- OGIO Endurance heat transfer label for tag-free comfort
- Raglan sleeves with contrast flatlock seams
- Contrast flatlock side seams
- Reflective O heat transfer on left sleeve
- Reflective stacked O heat transfers at center back
- Reflective O Endurance heat transfer at front left hem
- Curved drop tail hem



front



back

#### **HOW TO MEASURE**



## BUST

Measure under the arm and around the fullest part of the bust with arms down, keeping tape horizontal.

#### SIZE CHART

|   |      | XS    | S     | М     | L     | XL    | 2XL   | 3XL   | 4XL   |
|---|------|-------|-------|-------|-------|-------|-------|-------|-------|
| П | Size | 2     | 4/6   | 8/10  | 12/14 | 16/18 | 20/22 | 24/26 | 28/30 |
|   | Bust | 32-34 | 35-36 | 37-38 | 39-41 | 42-44 | 45-47 | 48-51 | 52-55 |

## COLOR INFORMATION







Blacktop Space Electric Blue Space Fierce Coral Space
Dye Dye Dye
PMS NTR BLACK PMS 7686C