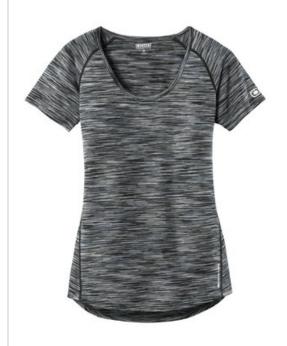

# OGIO® ENDURANCE Ladies Verge Scoop Neck. LOE326

STAY-COOL WICKING
ULTRABREATHABLE
FLATLOCK SEAMS FOR COMFORT
REFLECTIVE DETAILS

- 4.4-ounce, 100% poly jersey with stay-cool wicking technology
- OGIO Endurance heat transfer label for tag-free comfort
- Raglan sleeves with contrast flatlock seams
- Contrast flatlock side seams
- Reflective O heat transfer on left sleeve
- Reflective stacked O heat transfers at center back
- Reflective O Endurance heat transfer at front left hem
- Curved drop tail hem