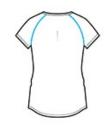

# CDENDURANCE

# OGIO® ENDURANCE Ladies Verge Scoop Neck. LOE326



STAY-COOL WICKING
ULTRABREATHABLE
FLATLOCK SEAMS FOR COMFORT
REFLECTIVE DETAILS

- 4.4-ounce, 100% poly jersey with stay-cool wicking technology
- OGIO Endurance heat transfer label for tag-free comfort
- Raglan sleeves with contrast flatlock seams
- Contrast flatlock side seams
- Reflective O heat transfer on left sleeve
- Reflective stacked O heat transfers at center back
- Reflective O Endurance heat transfer at front left hem
- Curved drop tail hem



front



back

#### **HOW TO MEASURE**



## BUST

Measure under the arm and around the fullest part of the bust with arms down, keeping tape horizontal.

#### SIZE CHART

|   |      | XS    | S     | М     | L     | XL    | 2XL   | 3XL   | 4XL   |
|---|------|-------|-------|-------|-------|-------|-------|-------|-------|
| П | Size | 2     | 4/6   | 8/10  | 12/14 | 16/18 | 20/22 | 24/26 | 28/30 |
|   | Bust | 32-34 | 35-36 | 37-38 | 39-41 | 42-44 | 45-47 | 48-51 | 52-55 |

## COLOR INFORMATION







Blacktop Space Electric Blue Space Fierce Coral Space
Dye Dye Dye
PMS NTR BLACK PMS 7686C