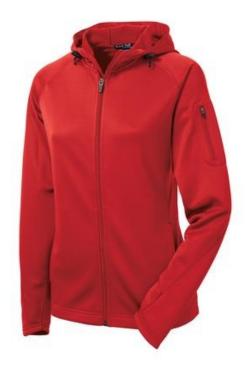

# Sport-Tek<sup>®</sup> Ladies Tech Fleece Full-Zip Hooded Jacket. L248

Snag-resistant and pill-resistant with a matte finish, this feminine double-knit jacket keeps moisture under control and allows maximum movement. The three-panel hood with drawcord and toggles offers year-round versatility.

- 7.1-ounce, 100% polyester
- Taped neck
- Raglan sleeves
- Open cuffs and hem
- Thumbholes to keep hands warm
- Front pockets
- Left sleeve zippered pocket

\*Due to the nature of 100% polyester performance fabrics, special care must be taken throughout the screen printing process.