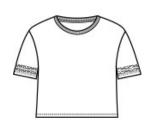

# District <sup>®</sup> Women's Scorecard Crop Tee DT488

- 4.5-ounce, 60/40 combed ring spun cotton/poly, 32 singles
- 1x1 rib knit neck
- Tear-away label
- Drop shoulder
- Distressed printed stripes on sleeves
- Shoulder to shoulder taping
- Modest crop