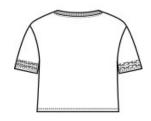

# District <sup>®</sup> Women's Scorecard Crop Tee DT488

- 4.5-ounce, 60/40 combed ring spun cotton/poly, 32 singles
- 1x1 rib knit neck
- Tear-away label
- Drop shoulder
- Distressed printed stripes on sleeves
- Shoulder to shoulder taping
- Modest crop