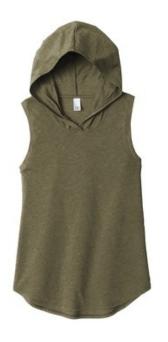

# District <sup>®</sup> Women's Perfect Tri <sup>®</sup> Sleeveless Hoodie DT1375

# A lightweight must-have with just a bit of attitude.

- 4.5-ounce, 50/25/25 poly/combed ring spun cotton/rayon,
- 32 singles
- Tear-away label
- 2x1 rib knit armholes
- Back neck tape