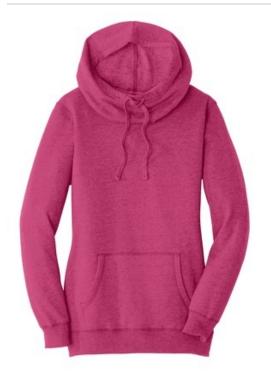

# District <sup>®</sup> Women's Lightweight Fleece Hoodie. DM493

### Soft and lightweight, this hoodie works year-round.

- 6.5-ounce, 55/45 combed ring spun cotton/poly fleece
- Cowl neck converts to hood
- Dyed-to-match drawcords
- Coverstitch details
- Back neck tape
- Slightly longer length
- 2x2 rib knit cuffs and hem