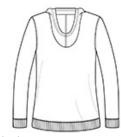

# DIST RICT.



# District <sup>®</sup> Women's Lightweight Fleece Hoodie. DM493

### Soft and lightweight, this hoodie works year-round.

- 6.5-ounce, 55/45 combed ring spun cotton/poly fleece
- Cowl neck converts to hood
- Dyed-to-match drawcords
- Coverstitch details
- Back neck tape
- Slightly longer length
- 2x2 rib knit cuffs and hem

Please note: This product is transitioning from woven labels to tear-away labels. Your order may contain a combination of both labels. CARE INSTRUCTIONS

Machine wash cold. With like colors. Non-chlorine bleach if needed. Tumble dry low. Do not use fabric softener. Do not dry clean. Cool iron if needed.





back

#### HOW TO MEASURE



#### BUST

Measure under the arm and around the fullest part of the bust with arms down, keeping tape horizontal.

#### SIZE CHART

|      | XS    | S     | Μ     | L     | XL    | XXL   | 3XL   | 4XL   |
|------|-------|-------|-------|-------|-------|-------|-------|-------|
| Size | 2     | 4/6   | 8/10  | 12/14 | 16/18 | 20/22 | 24/26 | 28/30 |
| Bust | 32-34 | 35-36 | 37-38 | 39-41 | 42-44 | 45-47 | 48-51 | 52-55 |

## COLOR INFORMATION



Heathered Black

PMS 426C



Heathered Grey



Navy Heathered Pink C Azalea PMS 215C