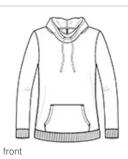

### Soft and lightweight, this hoodie works year-round.

- 6.5-ounce, 55/45 combed ring spun cotton/poly fleece
- Cowl neck converts to hood
- Dyed-to-match drawcords
- Coverstitch details
- Back neck tape
- Slightly longer length
- 2x2 rib knit cuffs and hem