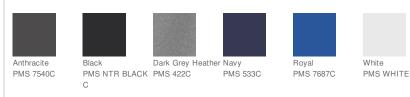

ng and saddle stitching for durability. Rib knit cuffs and hem. A contrast Swoosh design trademark is embroidered on left chest. Made of 8.2-ounce, 80/20 cotton/polyester.

CARE INSTRUCTIONS

Machine wash cold (30c). Wash inside out; wash with like colors, do not use softeners, do not use bleach, tumble dry low, do not iron, do not dry clean.





HOW TO MEASURE



## CHEST WIDTH

Measure under the arm and around the fullest part of the chest with arms down, keeping tape horizontal.

### SIZE CHART

|       | S         | М         | L     | XL        | 2XL           | 3XL       | 4XL   |
|-------|-----------|-----------|-------|-----------|---------------|-----------|-------|
| Chest | 35-37 1/2 | 37 1/2-41 | 41-44 | 44-48 1/2 | 48 1/2-53 1/2 | 53 1/2-58 | 58-63 |

#### COLOR INFORMATION