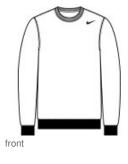

# Nike Club Fleece Crew CJ1614

Designed with brushed-back fleece for warmth and comfort, this premium sweatshirt is ideal for an active lifestyle. Features neck taping and saddle stitching for durability. Rib knit cuffs and hem. A contrast Swoosh design trademark is embroidered on left chest. Made of 8.2-ounce, 80/20 cotton/polyester.