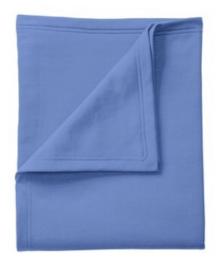

## Port & Company<sup>®</sup> Core Fleece Sweatshirt Blanket. BP78

This classic fleece blanket is soft and warm and colorcoordinates with our popular PC78 sweatshirts and PC54

- 7.8-ounce, 50/50 cotton/poly fleece
- Mitered V corners
- Fully hemmed
- Dimensions: 50" x 60"