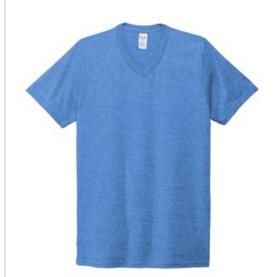

# Allmade <sup>®</sup> Unisex Tri-Blend V-Neck Tee AL2014

Feel your impact in this crazy-soft sustainable tee that uses an equivalent of up to 6 recycled plastic water bottles.

- 4.2-ounce, 50% Repreve® polyester from recycled plastic bottles/25% organic, US-grown cotton/25% Tencel <sup>™</sup>Modal, 30 singles
- 25% Repreve® polyester from recycled plastic bottles/25% black polyester/25% organic, US-grown cotton/25% Tencel

  TMModal (Aluminum Grey, Vino Red)
- 1x1 rib knit neck
- Shoulder to shoulder taping
- Side seams
- Recycled tear-away label