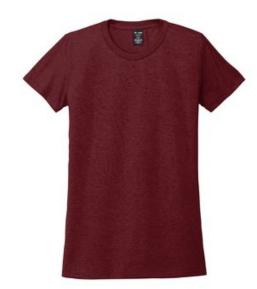

# Allmade ® Women's Tri-Blend Tee AL2008

Feel your impact in this crazy-soft sustainable tee that uses an equivalent of up to 6 recycled plastic water bottles.

- 4.2-ounce, 50% Repreve® polyester from recycled plastic bottles/25% organic, US-grown cotton/25% Tencel <sup>™</sup>Modal, 30 singles
- 25% Repreve® polyester from recycled plastic bottles/25% black polyester/25% organic, US-grown cotton/25% Tencel

  TMModal (Aluminum Grey, Vino Red)
- 1x1 rib knit neck
- Shoulder to shoulder taping
- Side seams
- Recycled tear-away label