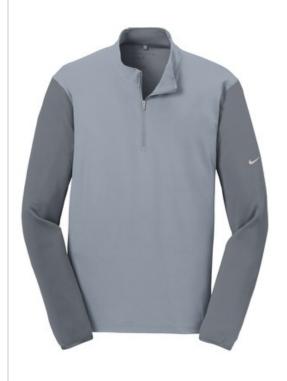

# Nike Dri-FIT Fabric Mix 1/2-Zip Cover-Up. 746102

Combining a stretch woven, a comfortable knit and welded details, this cover-up delivers a broad range of motion with a technical look. Dri-FIT moisture management technology ensures pure performance. The design features a reverse coil zip-through collar, open cuffs and an open hem. The welded contrast Swoosh design trademark is on the left sleeve. Body made of 4.7-ounce, 90/10 polyester/spandex; upper back panel and sleeves made of 6.9-ounce, 100% polyester Dri-FIT fabrics.