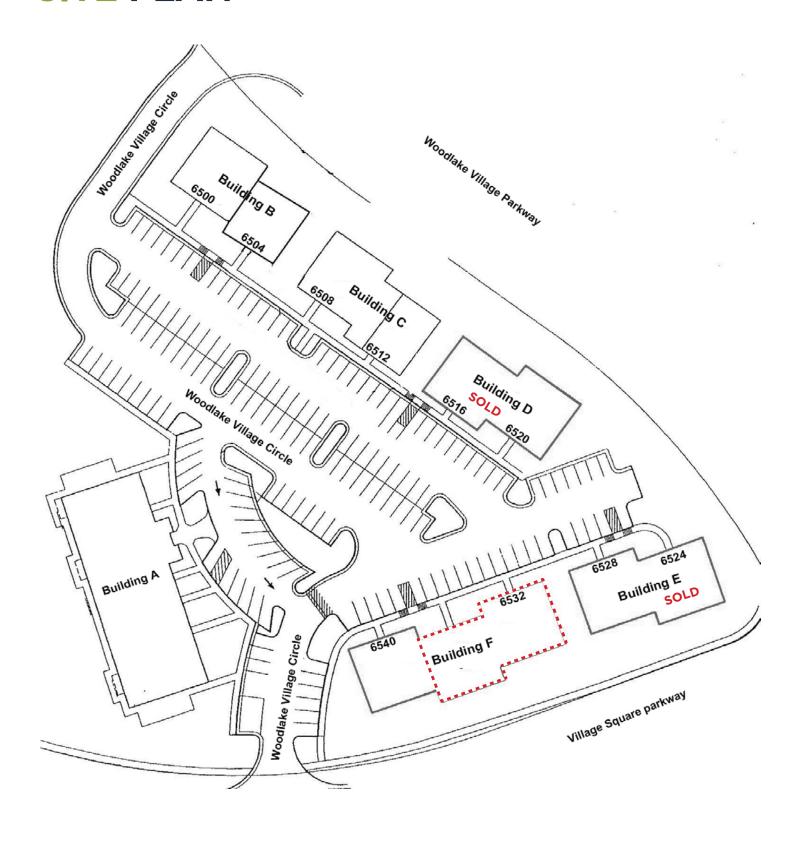

cellent location in densely populated Woodlake residential community
- Space planning services provided
- > 100% owner financing available to qualified buyers
- > Traffic Count: Hull Street 38,296± VPD
- Join a diverse professional community including: Balance Behavioral Health, Woodlake Family Dentistry, Woodlake Dental Center, Adult & Child Foot & Ankle Care, and the Goddard School

#### FOR MORE INFORMATION:

### **TUCKER DOWDY, SIOR**

Senior Vice President | Partner 804-228-4932

tdowdy@commonwealthcommercial.com

#### **RUSSELL WYATT**

Senior Vice President | Partner 804-433-1817

rwyatt@commonwealthcommercial.com

Commonwealth Commercial Partners, LLC represents the Landlord of this property. Information contained herein is deemed reliable but is not quaranteed.

## **SITE PLAN**