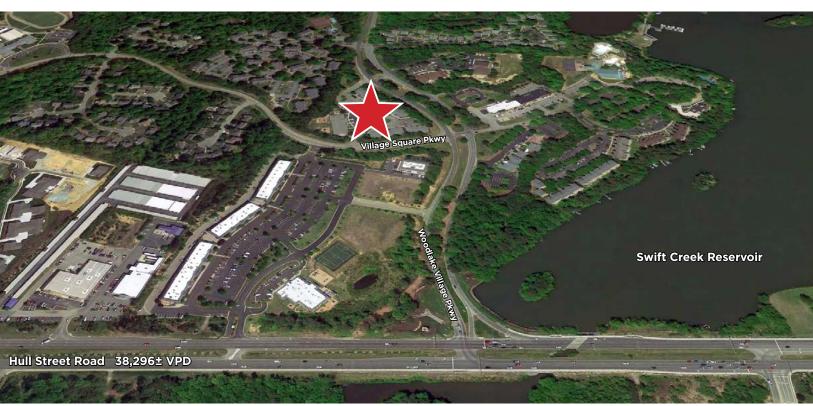

### PROPERTY HIGHLIGHTS

- Woodlake Office Condos: suites available from 2,500- 5,000± SF
- Excellent location in densely populated Woodlake residential community
- Space planning services provided
- > 100% owner financing available to qualified buyers
- > Traffic Count: Hull Street 38,296± VPD
- Join a diverse professional community including: Balance Behavioral Health, Woodlake Family Dentistry, Woodlake Dental Center, Adult & Child Foot & Ankle Care, and the Goddard School