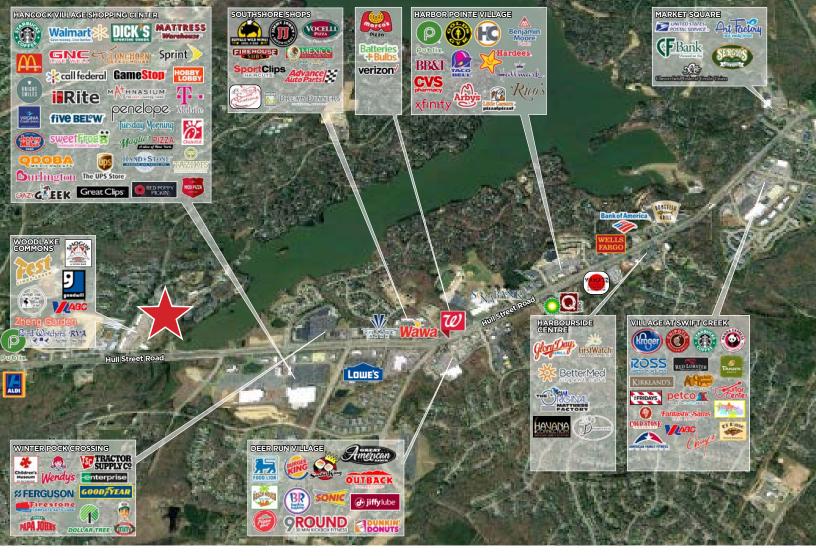

### PROPERTY HIGHLIGHTS

- Woodlake Office Condos: suites available from 2,500- 5,000± SF
- Excellent location in densely populated Woodlake residential community
- Space planning services provided
- > 100% owner financing available to qualified buyers
- > Traffic Count: Hull Street 38,296± VPD
- Join a diverse professional community including: Balance Behavioral Health, Woodlake Family Dentistry, Woodlake Dental Center, Adult & Child Foot & Ankle Care, and the Goddard School