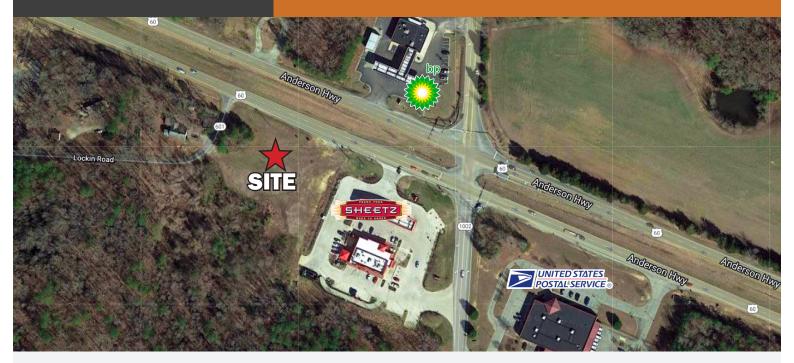

## FOR LEASE

Route 60 and Emanuel Church Road | Powhatan, VA 23139

### **Features**

- > 1.5± acre pad site
- Adjacent to Sheetz
- > Traffic count: 18,000± VPD Route 60

## Site Plan & Aerial