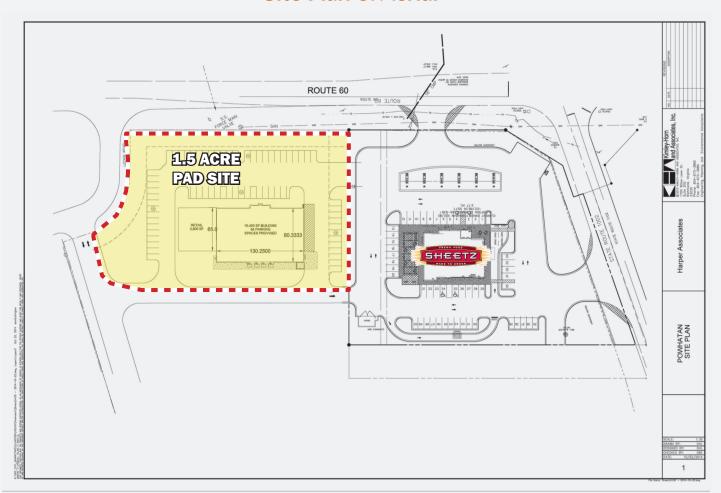

### **Features**

- > 1.5± acre pad site
- Adjacent to Sheetz
- > Traffic count: 18,000± VPD Route 60

## Site Plan & Aerial