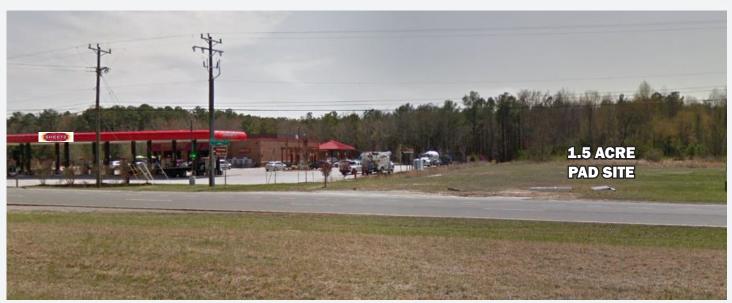

### **Features**

- > 1.5± acre pad site
- Adjacent to Sheetz
- > Traffic count: 18,000± VPD Route 60

## Site Plan & Aerial