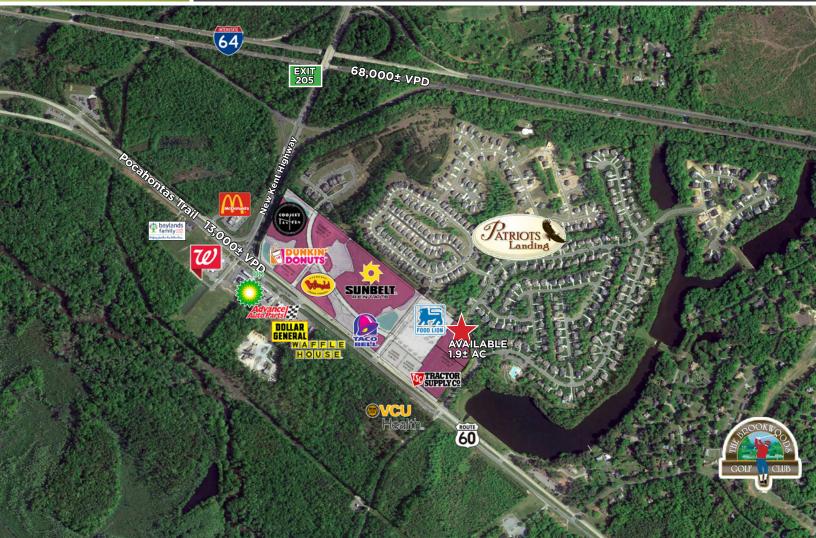

## PROPERTY HIGHLIGHTS

- One site remaining: 1.9+ AC
- Zoned for commercial uses; Zoned B-2
- Located at Bottoms Bridge Interchange of I-64
- Development served by public water & sewer
- All utilities in place, wetlands delineation
- Over half mile of road frontage on Route 60
- Approximately 15 minutes to Downtown Richmond