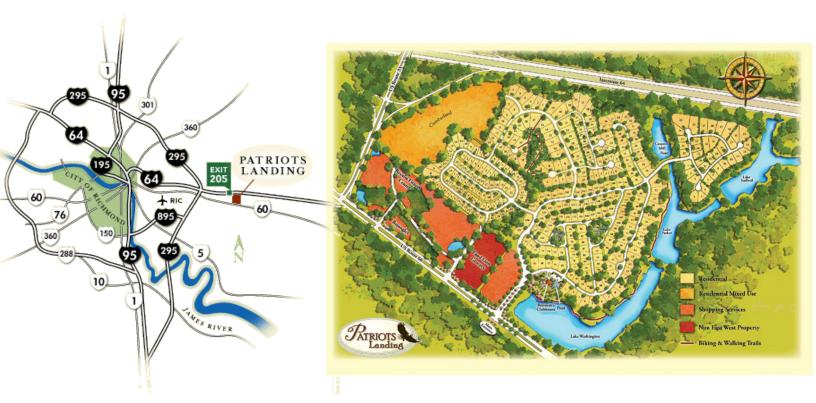

## PROPERTY HIGHLIGHTS

- One site remaining: 1.9+ AC
- Zoned for commercial uses; Zoned B-2
- Located at Bottoms Bridge Interchange of I-64
- Development served by public water & sewer
- All utilities in place, wetlands delineation
- Over half mile of road frontage on Route 60
- Approximately 15 minutes to Downtown Richmond