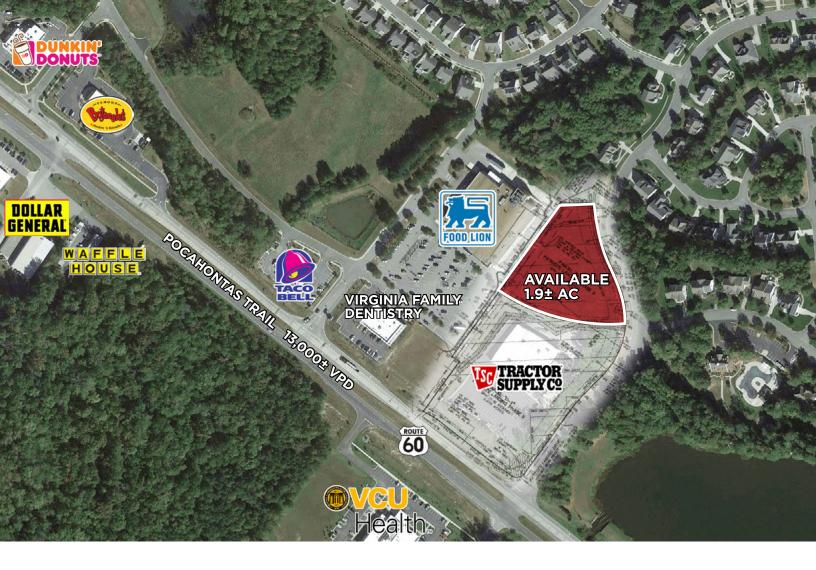

## PROPERTY HIGHLIGHTS

- One site remaining: 1.9+ AC
- Zoned for commercial uses; Zoned B-2
- Located at Bottoms Bridge Interchange of I-64
- Development served by public water & sewer
- All utilities in place, wetlands delineation
- Over half mile of road frontage on Route 60
- Approximately 15 minutes to Downtown Richmond