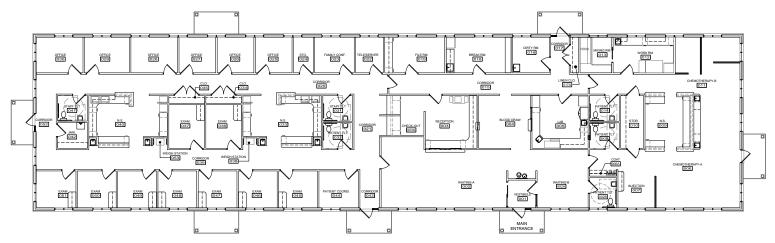

previously occupied by Virginia
  Cancer Institute with plumbing throughout
- Located in the Bell Creek Square medical/office complex, less than 2 miles from I-295
- > Superb parking ratios throughout park (7.4 spaces/1,000 SF)
- > Professionally managed medical office development
- > Lease rate: \$18.75/SF, NNN
- > Sale price: \$1,782,000 (\$220/SF)

#### FOR MORE INFORMATION:

#### **TUCKER DOWDY, SIOR**

Senior Vice President | Partner 804-228-4932

tdowdy@commonwealthcommercial.com

#### **RUSSELL WYATT**

Senior Vice President | Partner 804-433-1817

rwyatt@commonwealthcommercial.com

Commonwealth Commercial Partners, LLC represents the Owner of this property. Information contained herein is deemed reliable but is not guaranteed.

# FLOOR PLAN

SUITES RANGING FROM 4,000 - 8,100± SF