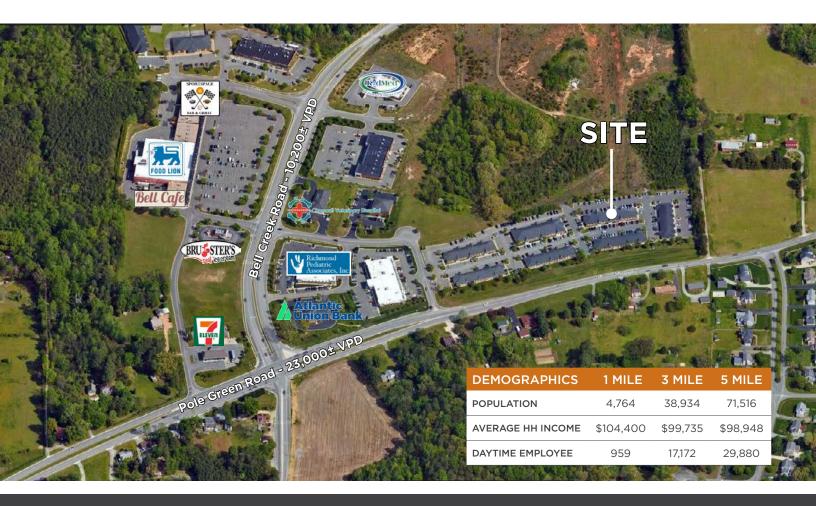

### PROPERTY HIGHLIGHTS

- > 8,100± SF medical condo/office available for sale or lease
- > Suites ranging from 4,000 8,100± SF
- Ideal for medical tenant, previously occupied by Virginia
  Cancer Institute with plumbing throughout
- Located in the Bell Creek Square medical/office complex, less than 2 miles from I-295
- > Superb parking ratios throughout park (7.4 spaces/1,000 SF)
- > Professionally managed medical office development
- > Lease rate: \$18.75/SF, NNN
- > Sale price: \$1,782,000 (\$220/SF)