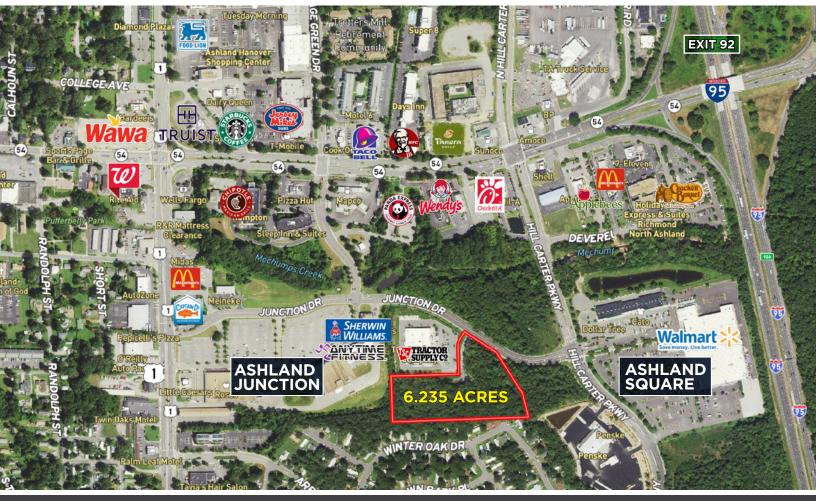

# Ashland Square II Junction Drive | Ashland, VA 23005

### PROPERTY HIGHLIGHTS

- > SALE/BUILD TO SUIT/ GROUND LEASE
- > 6.235± Acres
- > Zoned B-2
- > Join Food Lion, Tractor Supply and Walmart
- > Route 54 (England St) at I-95 32,300 VPD Route 1 at Junction Drive - 22,100 VPD
- > Contact agents for pricing