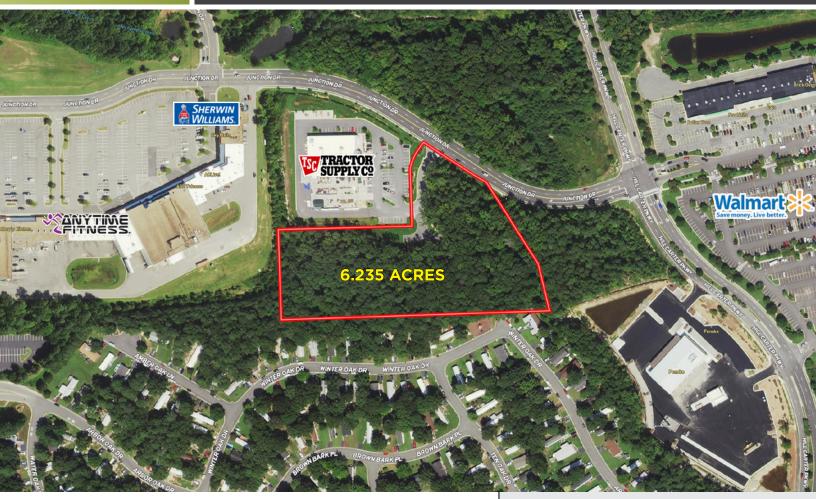

# Ashland Square II Junction Drive | Ashland, VA 23005

### PROPERTY HIGHLIGHTS

- > SALE/BUILD TO SUIT/ GROUND LEASE
- > 6.235± Acres
- > Zoned B-2
- > Join Food Lion, Tractor Supply and Walmart
- > Route 54 (England St) at I-95 32,300 VPD Route 1 at Junction Drive - 22,100 VPD
- > Contact agents for pricing