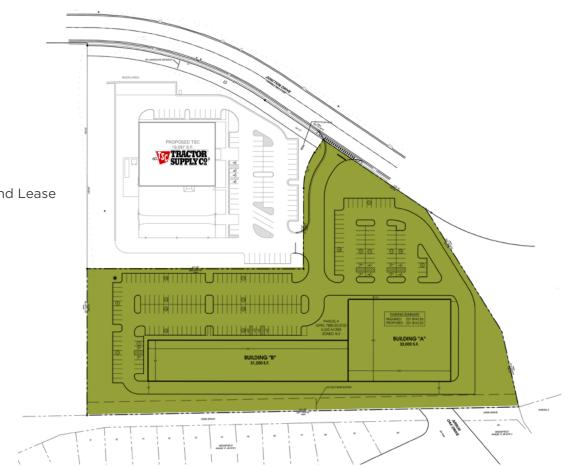

# Ashland Square II Junction Drive | Ashland, VA 23005





### PROPERTY HIGHLIGHTS

- > SALE/BUILD TO SUIT/ GROUND LEASE
- > 6.235± Acres
- > Zoned B-2
- > Join Food Lion, Tractor Supply and Walmart
- > Route 54 (England St) at I-95 32,300 VPD Route 1 at Junction Drive - 22,100 VPD
- > Contact agents for pricing

### FOR MORE INFORMATION:

#### **MORGAN TRIBLE**

Vice President 804-433-1822

mtrible@commonwealthcommercial.com

#### **MICHAEL MORRIS**

First Vice President 804-793-0053

mmorris@commonwealthcommercial.com

Commonwealth Commercial Partners, LLC represents the Landlord of this property. Information contained herein is deemed reliable but is not quaranteed.

## SITE PLAN

6.235± ACRES

Sale/Build to Suit/ Ground Lease