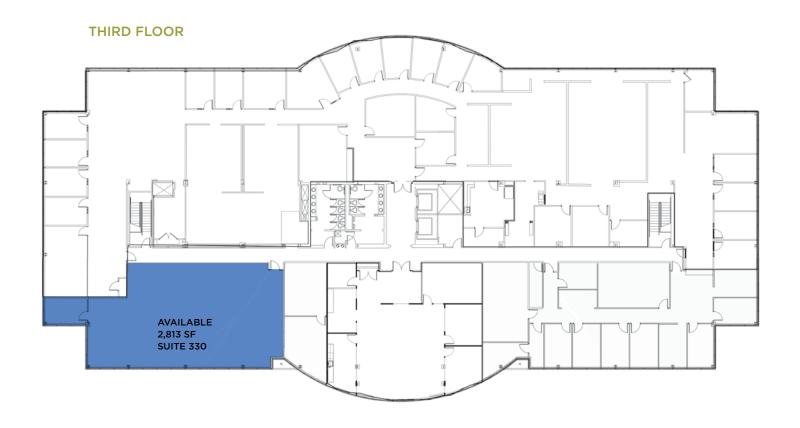

## **FLOOR PLANS**

#### PROPERTY HIGHLIGHTS

- Class A office building located in the heart of The Arboretum Office Park
- Suites ranging from 1,550 up to 3,999± SF
- Conveniently located with direct access from Powhite Parkway and Midlothian Turnpike
- 2 story atrium with wood and marble finishes throughout building
- 9' full-height windows provides abundant natural light
- Great proximity to retailers
- Private patio alongside Arboretum lake
- Professionally managed by Commonwealth Commercial Partners, LLC