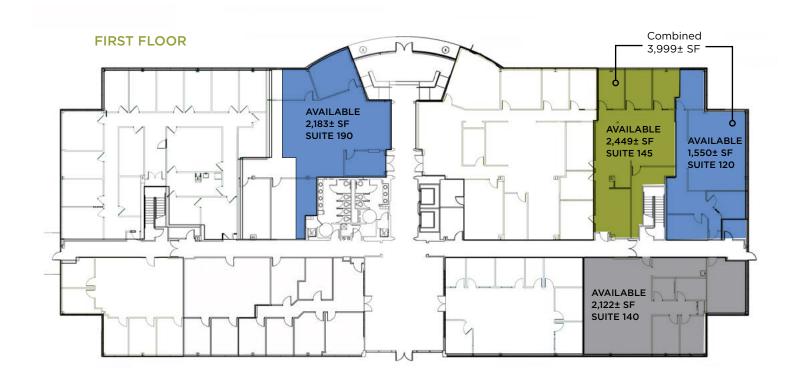

## **FLOOR PLANS**

#### PROPERTY HIGHLIGHTS

- Class A office building located in the heart of The Arboretum Office Park
- Suites ranging from 1,550 up to 3,999± SF
- Conveniently located with direct access from Powhite Parkway and Midlothian Turnpike
- 2 story atrium with wood and marble finishes throughout building
- 9' full-height windows provides abundant natural light
- Great proximity to retailers
- Private patio alongside Arboretum lake
- Professionally managed by Commonwealth Commercial Partners, LLC