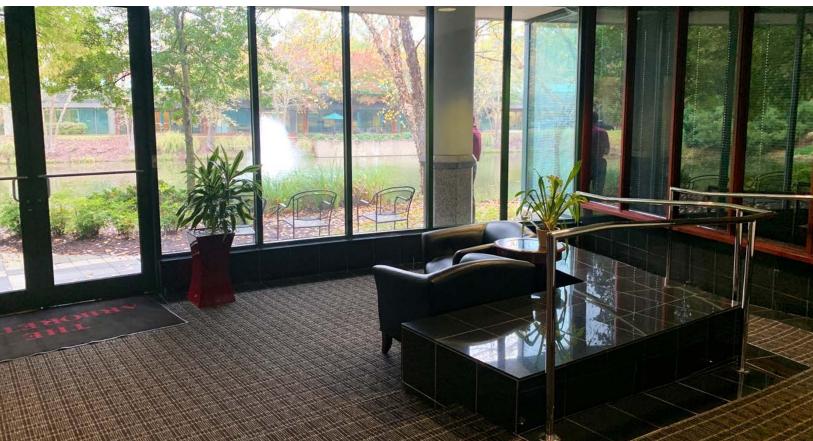

#### PROPERTY HIGHLIGHTS

- Class A office building located in the heart of The Arboretum Office Park
- Suites ranging from 1,550 up to 3,999± SF
- Conveniently located with direct access from Powhite Parkway and Midlothian Turnpike
- 2 story atrium with wood and marble finishes throughout building
- 9' full-height windows provides abundant natural light
- Great proximity to retailers
- Private patio alongside Arboretum lake
- Professionally managed by Commonwealth Commercial Partners, LLC