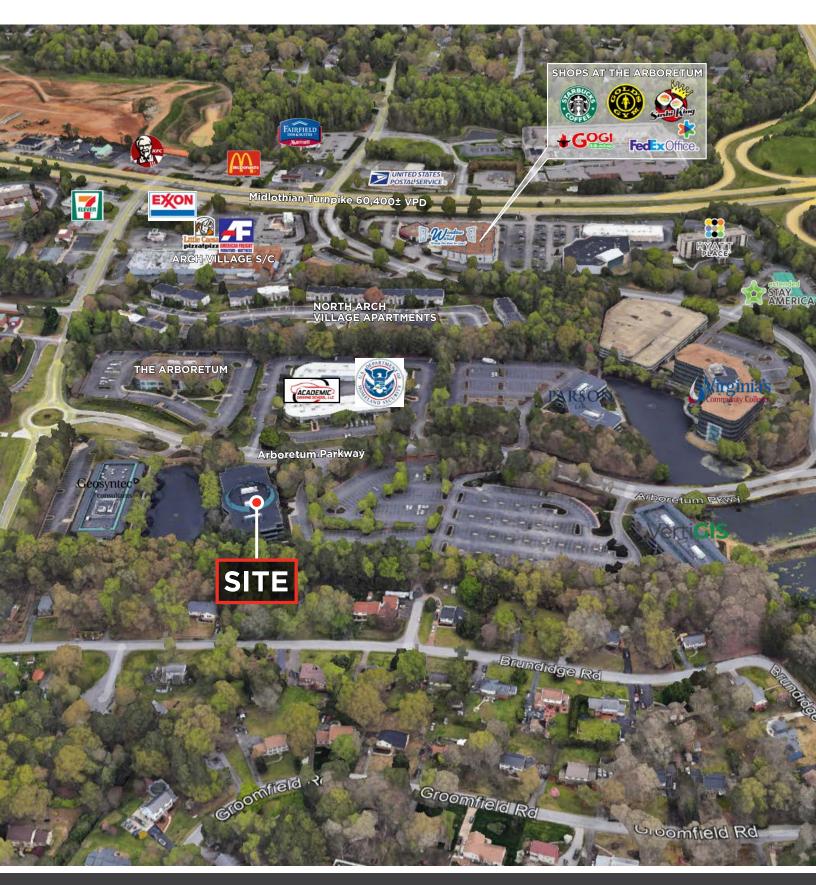

urnpike
- 2 story atrium with wood and marble finishes throughout building
- 9' full-height windows provides abundant natural light
- Great proximity to retailers
- Private patio alongside Arboretum lake
- Professionally managed by Commonwealth Commercial Partners, LLC

#### FOR MORE INFORMATION:

#### **ELIZA IZARD**

Vice President 804-968-1155

eizard@commonwealthcommercial.com

#### JAMIE GALANTI

Senior Vice President | Partner 804-228-4932 jgalanti@commonwealthcommercial.com

#### **RUSSELL WYATT**

Senior Vice President | Partner 804-433-1817

rwyatt@commonwealthcommercial.com

Commonwealth Commercial Partners, LLC represents the Landlord of this property. Information contained herein is deemed reliable but is not guaranteed.

## **FLOOR PLANS**















### **LOCATION MAP**