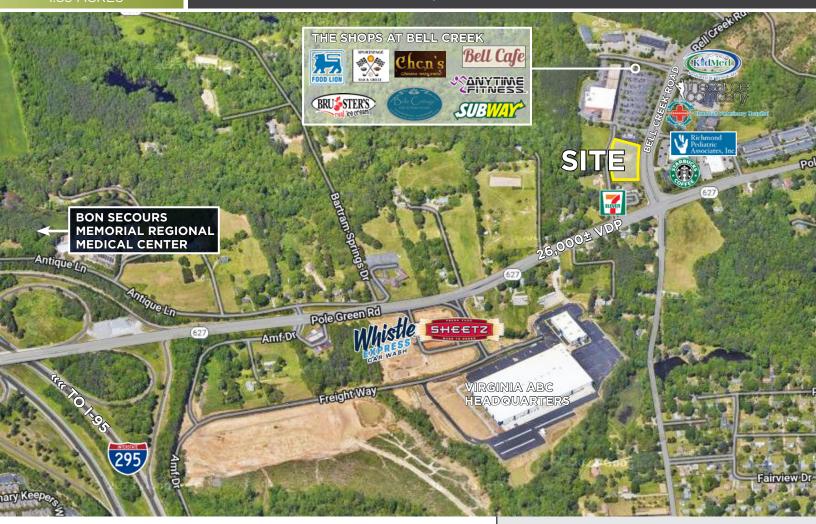

## PROPERTY HIGHLIGHTS

- > 1.85± acres available for development
- > Zoned B2
- > Near I-295, Exit 38 (Pole Green Road)
- Strong retail/medical presence (1.7 miles to Bon Secours Memorial Regional Medical Center)
- > Great access at Pole Green & Bell Creek Road intersection
- > 26,000± VPD Pole Green at Bartram Springs Drive
- > Sales Price: \$1,100,000