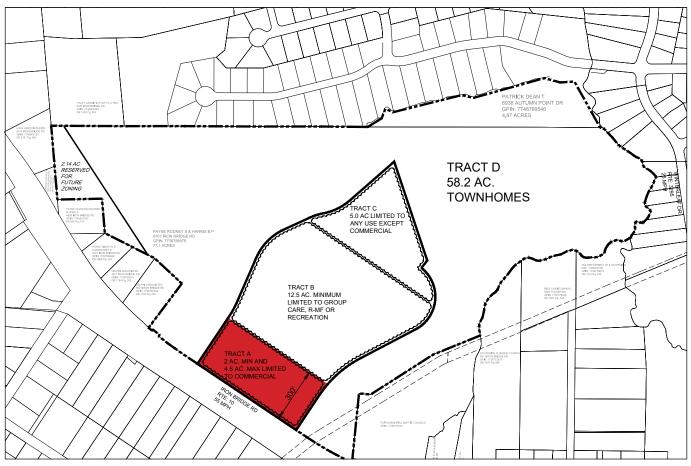

### PROPERTY HIGHLIGHTS

- > 4.5± acre out parcel
- > Possible to subdivide into 3 individual parcels
- > Ideal for medical, office or daycare users
- Great visibility and access
- > Fronting high traffic Iron Bridge Road (Route 10)
- Development will also include 230 future apartments and 207 townhomes
- > Utilities and loop road to be delivered
- Close proximity to Route 288

## **SITE PLAN**