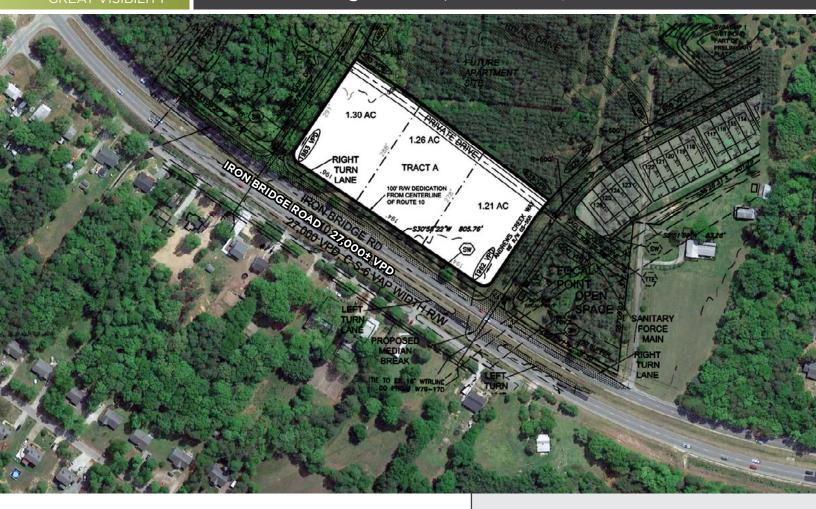

### PROPERTY HIGHLIGHTS

- > 4.5± acre out parcel
- > Possible to subdivide into 3 individual parcels
- > Ideal for medical, office or daycare users
- Great visibility and access
- > Fronting high traffic Iron Bridge Road (Route 10)
- Development will also include 230 future apartments and 207 townhomes
- > Utilities and loop road to be delivered
- Close proximity to Route 288

## **SITE PLAN**