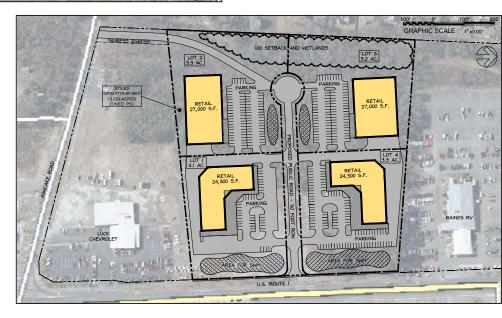

# CONCEPTUAL SITE PLANS

FOR SALE | 500 S WASHINGTON HIGHWAY | ASHLAND, VA 23005