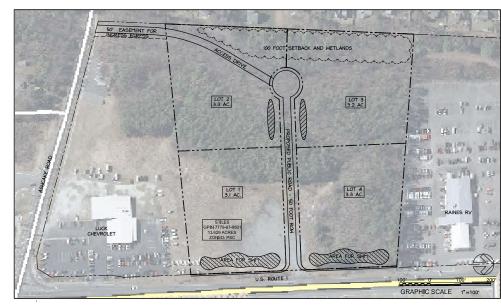

# CONCEPTUAL SITE PLANS

FOR SALE | 500 S WASHINGTON HIGHWAY | ASHLAND, VA 23005