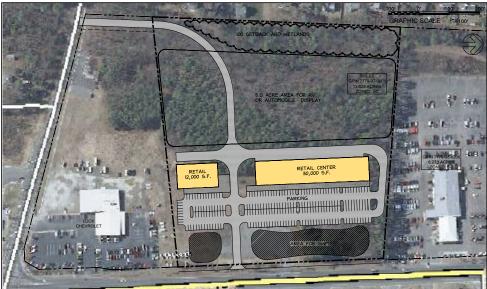

# CONCEPTUAL SITE PLANS

FOR SALE | 500 S WASHINGTON HIGHWAY | ASHLAND, VA 23005