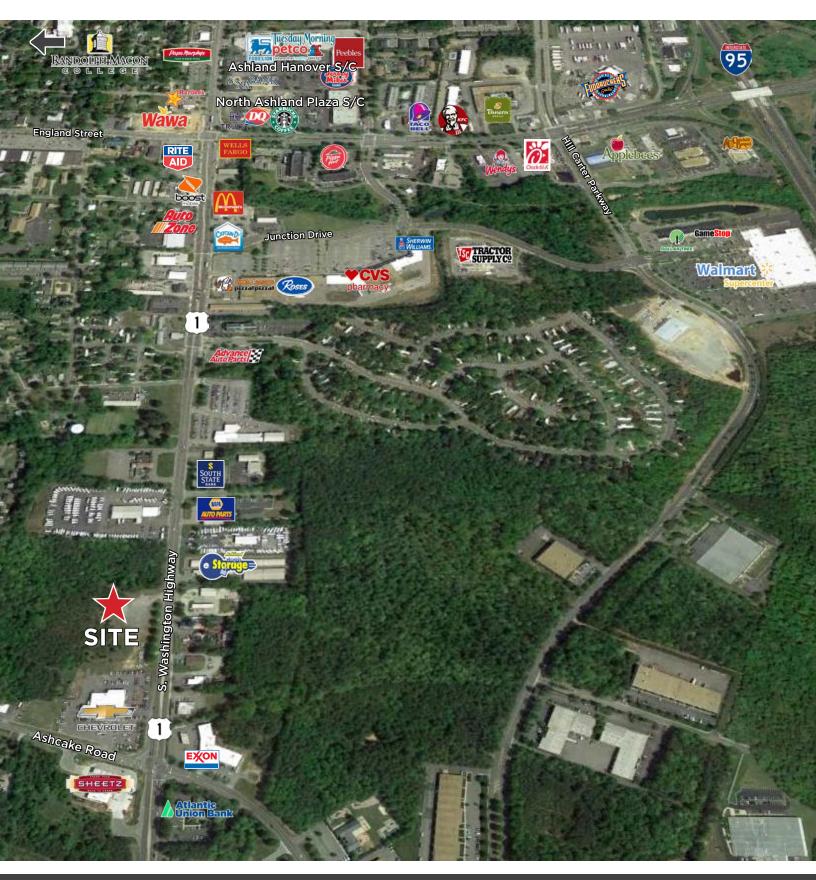

\$1,350,000

| DEMOGRAPHICS      | 1 MILE   | 3 MILE   | 5 MILE    |
|-------------------|----------|----------|-----------|
| POPULATION        | 4,320    | 12,572   | 23,777    |
| AVERAGE HH INCOME | \$78,414 | \$88,837 | \$107,590 |
| DAYTIME EMPLOYEES | 5,842    | 12,610   | 21,981    |

#### FOR MORE INFORMATION:

#### **COLTON KONVICKA**

Senior Vice President 804-837-4004 ckonvicka@commonwealthcommercial.com

COMMONWEALTH

#### RYAN FANELLI

Senior Vice President | Partner 804-400-6163 rfanelli@commonwealthcommercial.com

Commonwealth Commercial Partners, LLC represents the Landlord of this property. Information contained herein is deemed reliable but is not guaranteed.

# CONCEPTUAL SITE PLANS







FOR SALE | 500 S WASHINGTON HIGHWAY | ASHLAND, VA 23005



## **RETAIL AERIAL**



FOR SALE | 500 S WASHINGTON HIGHWAY | ASHLAND, VA 23005