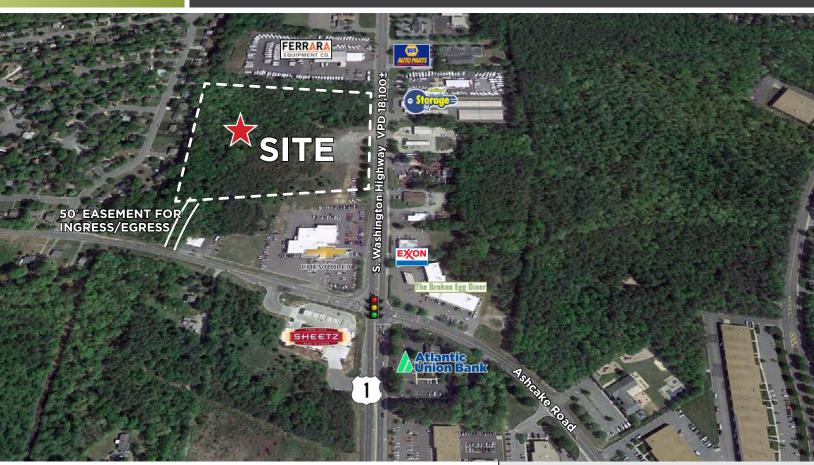

### **PROPERTY HIGHLIGHTS**

- > 13.63± acres located on Route 1 & Ashcake Road
- > Recently rezoned to B-2
- > Utilities nearby
- > 633' of road frontage along Route 1
- > 50' easement providing access to Ashcake Road
- Traffic Counts: 18,100± VPD on Route 1 8,300± VPD on Ashcake Road
- > **PRICE REDUCED:** \$1,350,000

## **RETAIL AERIAL**

FOR SALE | 500 S WASHINGTON HIGHWAY | ASHLAND, VA 23005