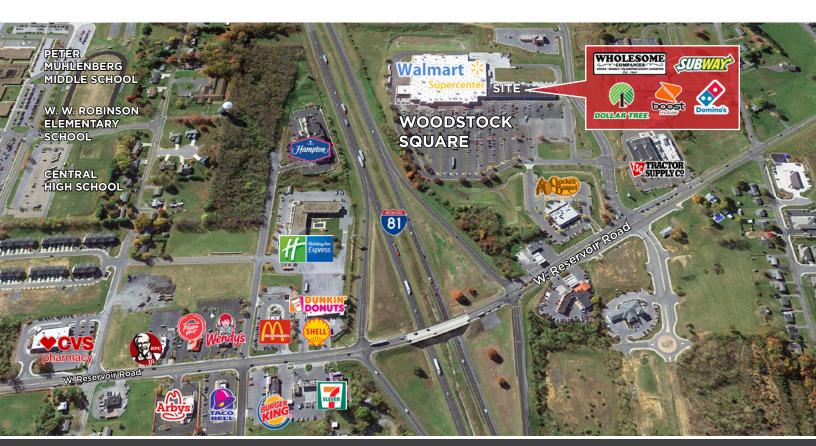

# Woodstock Square

471 West Reservoir Road | Woodstock, VA 22664

## PROPERTY HIGHLIGHTS

- > 1,600 & 4,160± SF available
- › Join Dollar Tree, Edward Jones, Subway, Domino's Pizza and Sally Beauty
- > Traffic count: 11,200 ± VPD W. Reservoir Road

| DEMOGRAPHICS      | 1 MILE   | 3 MILE   | 5 MILE   |
|-------------------|----------|----------|----------|
| POPULATION        | 2,582    | 8,239    | 13,679   |
| AVERAGE HH INCOME | \$73,396 | \$69,844 | \$72,362 |