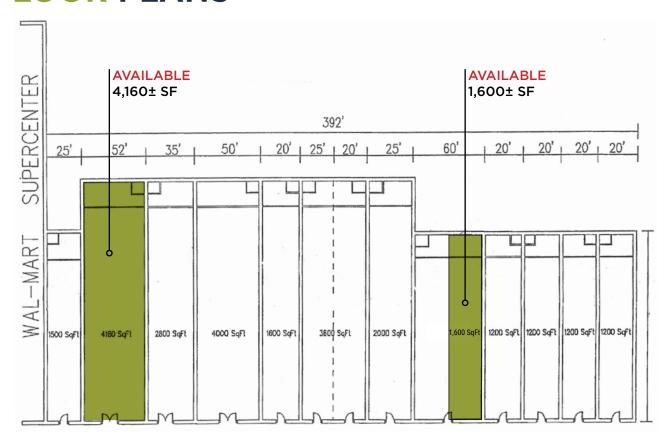

# **FLOOR PLANS**

## PROPERTY HIGHLIGHTS

- > 1,600 & 4,160± SF available
- › Join Dollar Tree, Edward Jones, Subway, Domino's Pizza and Sally Beauty
- > Traffic count: 11,200 ± VPD W. Reservoir Road

| DEMOGRAPHICS      | 1 MILE   | 3 MILE   | 5 MILE   |
|-------------------|----------|----------|----------|
| POPULATION        | 2,582    | 8,239    | 13,679   |
| AVERAGE HH INCOME | \$73,396 | \$69,844 | \$72,362 |