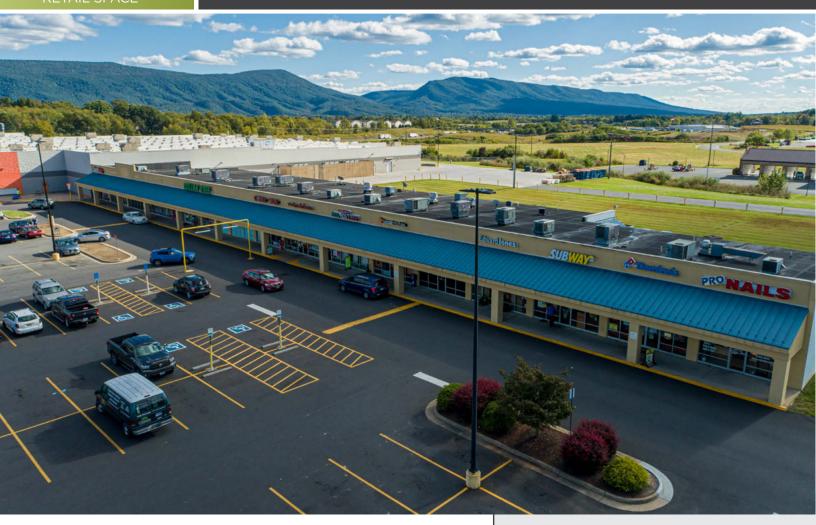

# Woodstock Square

471 West Reservoir Road | Woodstock, VA 22664

## PROPERTY HIGHLIGHTS

- > 1,600 & 4,160± SF available
- › Join Dollar Tree, Edward Jones, Subway, Domino's Pizza and Sally Beauty
- > Traffic count: 11,200 ± VPD W. Reservoir Road

| DEMOGRAPHICS      | 1 MILE   | 3 MILE   | 5 MILE   |
|-------------------|----------|----------|----------|
| POPULATION        | 2,582    | 8,239    | 13,679   |
| AVERAGE HH INCOME | \$73,396 | \$69,844 | \$72,362 |