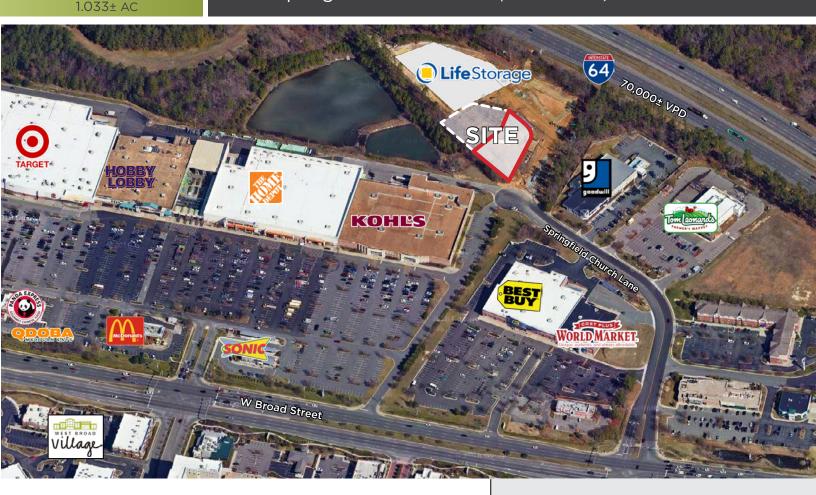

### **PROPERTY HIGHLIGHTS**

- > 1.033± AC on Tom Leonard Drive in Short Pump area.
- > B-2C zoning approved in 2003 allowing office/retail uses.
- Development Status: Site work completed in 2017 for adjacent self storage facility improving the subject property with utility services & storm water retention access. Cemetery on a portion leaving approximately 0.5 ac of developable property. No necessary offsite or storm water improvements anticipated.
- > Public water & sewer at site. 30' drive aisle fronting property & connecting to 60' ROW of Tom Leonard Pkwy.
- Comprehensive Plan: Located between M-1C properties. Commercial Arterial designation envisions wholesale & retail sales & service.
- Market: Neighboring 3 acres sold for \$713K/AC in 2016.
- Parcel Conditions: Stabilized; curb, gutter, crosswalk, asphalt, 2 fire hydrants, free use of BMP
- > REDUCED PRICE: \$950,000

COMMONWEALTH COMMERCIAL Comprehensive Property Solutions

FOR SALE | 4100 SPRINGFIELD CHURCH LANE | GLEN ALLEN, VA 23060