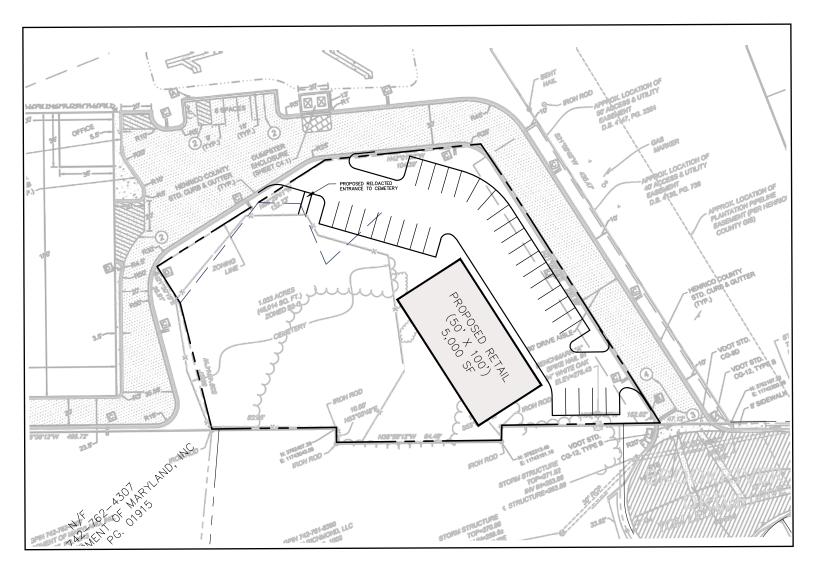

# SITE PLAN

| DEMOGRAPHICS      | 3 MILE    | 5 MILE    | 10 MILE   |
|-------------------|-----------|-----------|-----------|
| POPULATION        | 82,000    | 164,502   | 361,473   |
| AVERAGE HH INCOME | \$124,017 | \$108,789 | \$111,549 |
| DAYTIME EMPLOYEE  | 69,871    | 135,384   | 376,921   |