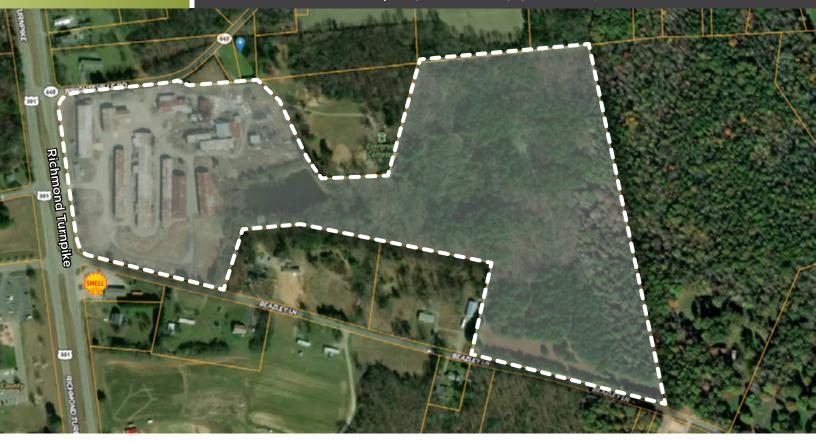

# 37.5 ACRES

## For Sale or Lease

17155 Richmond Tnpk (US Rt 301) | Milford, VA 22514

### PROPERTY HIGHLIGHTS

- M-1 zoning
- Will build to suit
- Pad site/redevelopment site with good topography and existing impervious surface
- US Route 301 frontage
- 1.5 miles from Rt 207 and 10 miles from I-95
- **Heavy Power**
- Call agents for pricing