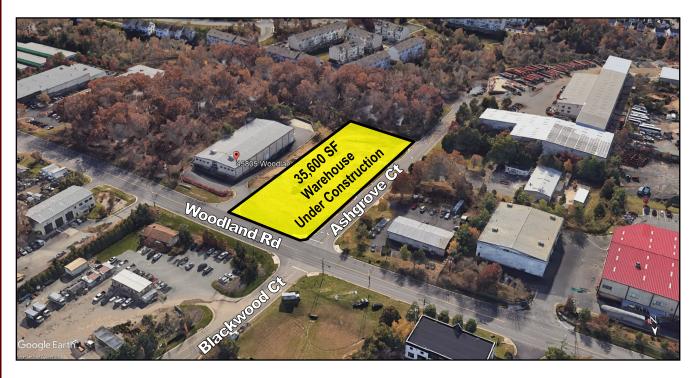

## FOR LEASE STERLING WAREHOUSE

WOODLAND ROAD, HALAC 5D, STERLING, VA

Lease Rate: \$17.50 NNN

Building Size: 35,600 sq. ft.

Lot Size: Approximately 2.03 Acres

(ground condo to be created)

Description: 35,600 sq. ft. warehouse to be built

Shell Description: TBD, Warm lit shell with high

bay storage ability

Loading: Two (2) Dock Bays & Two (2) Drive-in Bays

Ceiling Height: 24' to 30' clear

Zoning: PDIP

Delivery: 4th Quarter 2024 Estimated

Strategically located, this property has easy access to Rt 28, Rt 7 and the Toll Road and is in close proximity to **Dulles International Airport, Restaurants & Amenities** 