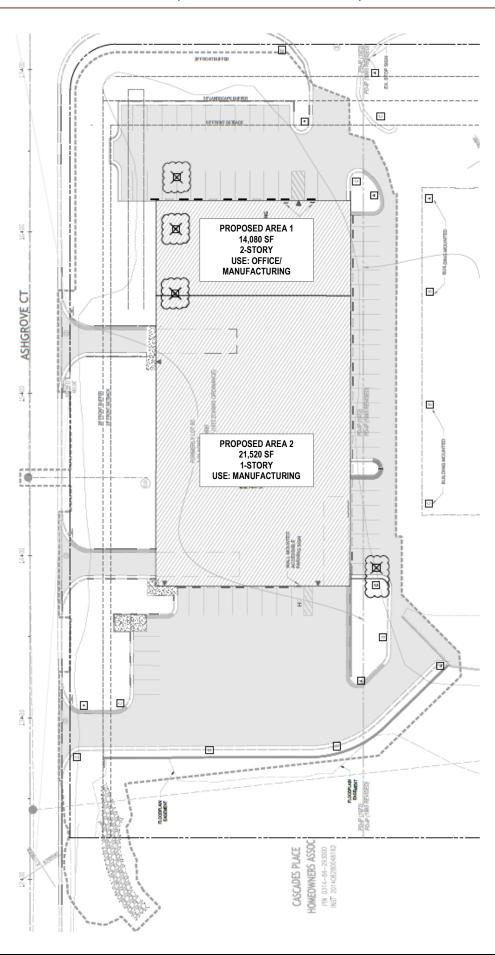

## FOR LEASE STERLING WAREHOUSE

WOODLAND ROAD, HALAC 5D, STERLING, VA

Lease Rate: \$17.50 NNN

Building Size: 35,600 sq. ft.

Lot Size: Approximately 2.03 Acres

(ground condo to be created)

Description: 35,600 sq. ft. warehouse to be built

Shell Description: TBD, Warm lit shell with high

bay storage ability

Loading: Two (2) Dock Bays & Two (2) Drive-in Bays

Ceiling Height: 24' to 30' clear

Zoning: PDIP

Delivery: 4th Quarter 2024 Estimated

Strategically located, this property has easy access to Rt 28, Rt 7 and the Toll Road and is in close proximity to **Dulles International Airport, Restaurants & Amenities** 