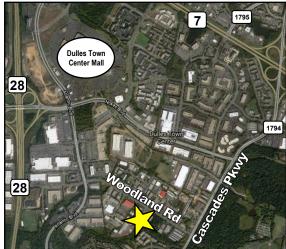

Shell Description: TBD, Warm lit shell with high

bay storage ability

Loading: Two (2) Dock Bays & Two (2) Drive-in Bays

Ceiling Height: 24' to 30' clear

Zoning: PDIP

Delivery: 4th Quarter 2024 Estimated

Strategically located, this property has easy access to Rt 28, Rt 7 and the Toll Road and is in close proximity to **Dulles International Airport, Restaurants & Amenities** 