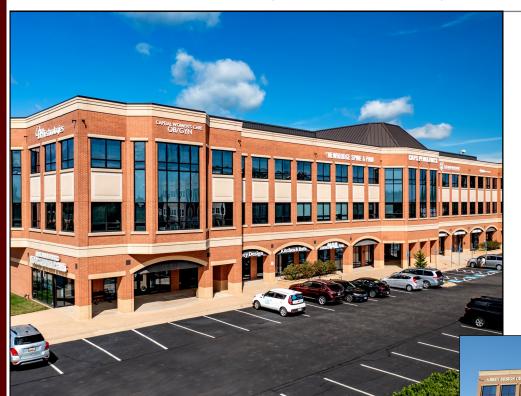

## FOR SALE RETAIL/OFFICE CONDOS

161 FORT EVANS ROAD, UNITS 130 & 135, LEESBURG, VA 20176

UNIT 130 2,245 SF \$887,000

UNIT 135 3,041 SF \$1,201,000

## **FEATURES:**

- FIRST FLOOR RETAIL UNITS
- Units Offered Together or Separately
- BUILDING SIGNAGE WITH VISIBILITY FROM ROUTE 15/LEESBURG BYPASS
- HUBZONE QUALIFIED
- OWNER/USER INVESTMENT OPPORTUNITY
- STRATEGIC LOCATION WITH PROXIMITY TO LEESBURG OUTLETS, RESTAURANTS AND AMENITIES
- 2022 ANNUAL TAXES:
   UNIT 130: \$4,673.08 & UNIT 135: \$6,329.90
- 2022 Monthly Condo Fees:
   Unit 130: \$753.49 & Unit 135: \$1,022.10