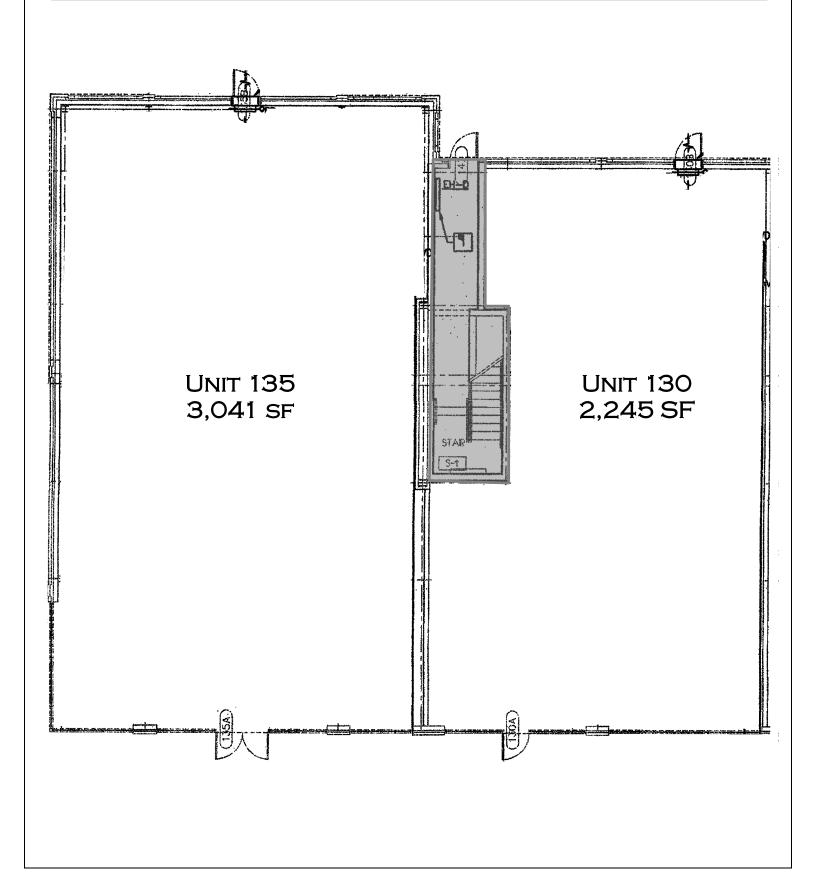

## FLOOR PLANS

161 FORT EVANS ROAD, UNITS 130 & 135, LEESBURG, VA 20176

## FOR SALE RETAIL/OFFICE CONDOS

161 FORT EVANS ROAD, UNITS 130 & 135, LEESBURG, VA 20176

UNIT 130 2,245 SF \$887,000

UNIT 135 3,041 SF \$1,201,000