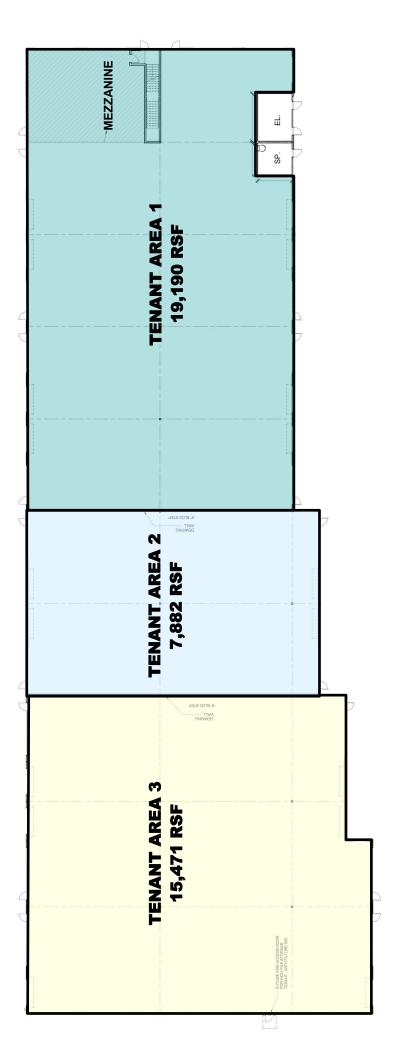

#### FLEX WAREHOUSE FOR LEASE Lot 6 Dulles Trade Center West, Sterling va 20166

| BUILDING SIZE:     | 42,543 SF WAREHOUSE TO BE BUILT                  |  |  |
|--------------------|--------------------------------------------------|--|--|
| RENTABLE AREA:     | MINIMUM 7,882 SF                                 |  |  |
| Zoning:            | PDGI                                             |  |  |
| SHELL DESCRIPTION: | L DESCRIPTION: DEMISED WARM LIT SHELL WITH POWER |  |  |
| CEILING HEIGHT:    | 24' CLEAR                                        |  |  |
| COLUMN SPACING:    | 35' x 50' Typical Bays                           |  |  |
| DELIVERY:          | Estimated 4th Qtr 2024                           |  |  |
| Loading:           | Eighteen (18) 10' x 12' Drive in                 |  |  |
| Parking:           | Estimated at 2.9/1,000                           |  |  |

# NORTH VIEW DTCW LOT 6

| Т        |
|----------|
|          |
|          |
| 04.12.22 |

|         | 8 DRIVE-IN           | 4 DRIVE-IN           | 6 DRIVE-IN           | <b>18 DRIVE-IN</b> |
|---------|----------------------|----------------------|----------------------|--------------------|
| LOADING | <b>TENANT AREA 1</b> | <b>TENANT AREA 2</b> | <b>TENANT AREA 3</b> | TOTAL LOADING      |