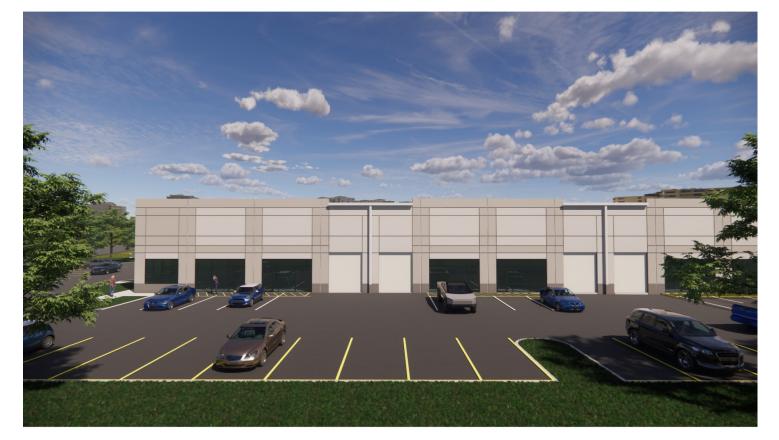

# NORTH VIEW DTCW LOT 6

| Т        |
|----------|
|          |
|          |
| 04.12.22 |

|         | 8 DRIVE-IN           | 4 DRIVE-IN           | 6 DRIVE-IN           | <b>18 DRIVE-IN</b> |
|---------|----------------------|----------------------|----------------------|--------------------|
| LOADING | <b>TENANT AREA 1</b> | <b>TENANT AREA 2</b> | <b>TENANT AREA 3</b> | TOTAL LOADING      |