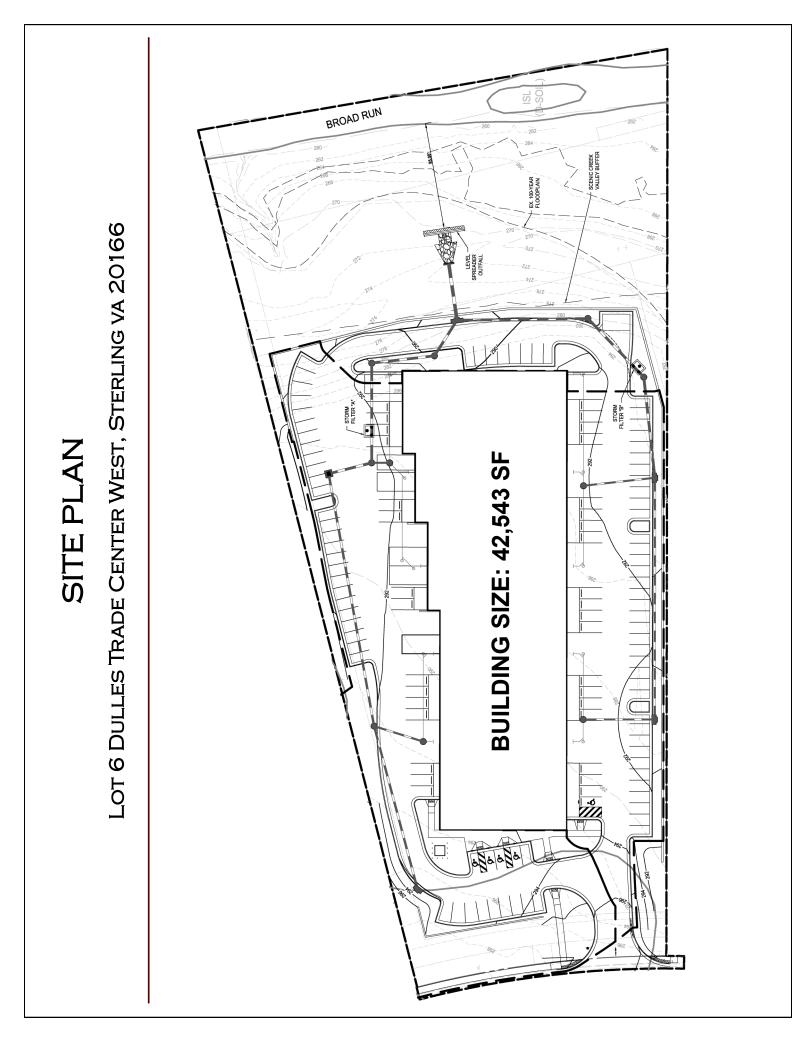

#### FLEX WAREHOUSE FOR LEASE Lot 6 Dulles Trade Center West, Sterling va 20166

| BUILDING SIZE:     | 42,543 SF WAREHOUSE TO BE BUILT                  |  |  |
|--------------------|--------------------------------------------------|--|--|
| RENTABLE AREA:     | MINIMUM 7,882 SF                                 |  |  |
| Zoning:            | PDGI                                             |  |  |
| SHELL DESCRIPTION: | L DESCRIPTION: DEMISED WARM LIT SHELL WITH POWER |  |  |
| CEILING HEIGHT:    | 24' CLEAR                                        |  |  |
| COLUMN SPACING:    | 35' x 50' Typical Bays                           |  |  |
| DELIVERY:          | Estimated 4th Qtr 2024                           |  |  |
| Loading:           | Eighteen (18) 10' x 12' Drive in                 |  |  |
| Parking:           | Estimated at 2.9/1,000                           |  |  |