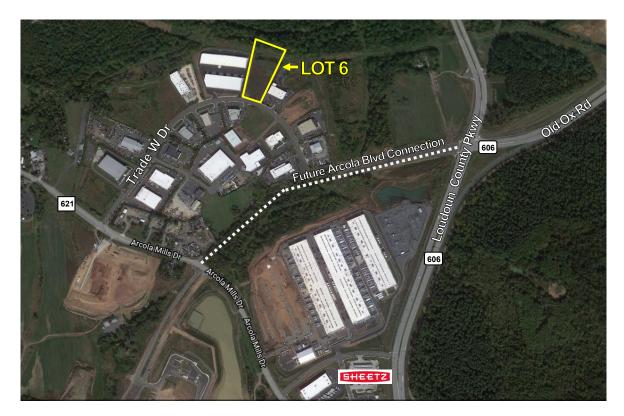

## DULLES TRADE CENTER WEST

TRADE WEST DRIVE, LOT 6, STERLING, VA 20166

CENTRALLY LOCATED IN DULLES TRADE CENTER WEST PARK

MIDWAY BETWEEN ROUTE 28 AND ROUTE 50

2 MILES FROM THE GREENWAY

**5** MILES FROM DULLES INTERNATIONAL AIRPORT

10 MILES FROM ROUTE 66

20 MILES TO THE WASHINGTON BELTWAY

David Austin, CCIM Austin@cgr-inc.com 703-544-1013 · Ext 114 David Gunter, CCIM DEG@CGR-INC.COM 703-544-1013 · Ext 111