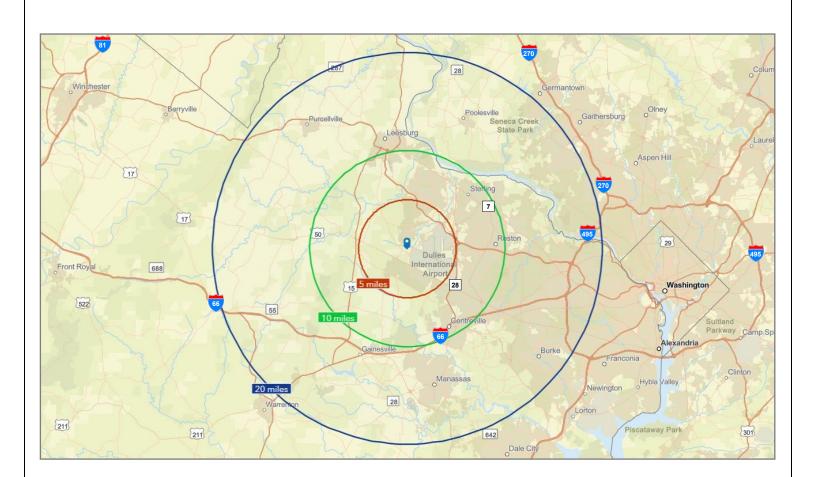

## DULLES TRADE CENTER WEST

TRADE WEST DRIVE, LOT 6, STERLING, VA 20166

CENTRALLY LOCATED IN DULLES TRADE CENTER WEST PARK

MIDWAY BETWEEN ROUTE 28 AND ROUTE 50

2 MILES FROM THE GREENWAY

**5** MILES FROM DULLES INTERNATIONAL AIRPORT

10 MILES FROM ROUTE 66

20 MILES TO THE WASHINGTON BELTWAY

David Austin, CCIM Austin@cgr-inc.com 703-544-1013 · Ext 114 David Gunter, CCIM DEG@CGR-INC.COM 703-544-1013 · Ext 111