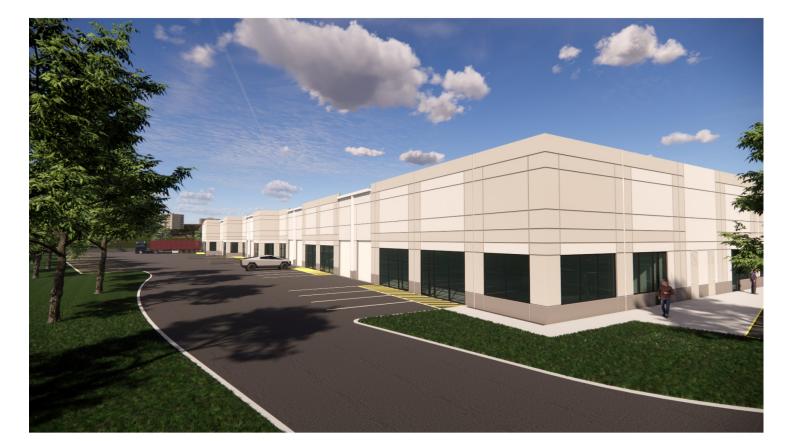

LIT SHELL WITH POWER |  |  |
| CEILING HEIGHT:    | 24' CLEAR                                        |  |  |
| COLUMN SPACING:    | 35' x 50' Typical Bays                           |  |  |
| DELIVERY:          | Estimated 4th Qtr 2024                           |  |  |
| Loading:           | Eighteen (18) 10' x 12' Drive in                 |  |  |
| Parking:           | Estimated at 2.9/1,000                           |  |  |

Austin@cgr-inc.com 703-544-1013 · Ext 114

CCIM

DAVID GUNTER, CCIM DEG@CGR-INC.COM 703-544-1013 · EXT 111



Information contained berein was obtained from sources deemed to be reliable but accuracy thereof is not warranted. Property is offered subject to prior sale or lease. Change of terms or withdrawals without notice.

### 

#### SOUTH LOADING VIEW 1 DTCW LOT 6



#### 

# NORTH VIEW DTCW LOT 6





| Т        |
|----------|
|          |
|          |
| 04.12.22 |

|         | 8 DRIVE-IN           | 4 DRIVE-IN           | 6 DRIVE-IN           | <b>18 DRIVE-IN</b> |
|---------|----------------------|----------------------|----------------------|--------------------|
| LOADING | <b>TENANT AREA 1</b> | <b>TENANT AREA 2</b> | <b>TENANT AREA 3</b> | TOTAL LOADING      |





## DULLES TRADE CENTER WEST

TRADE WEST DRIVE, LOT 6, STERLING, VA 20166



CENTRALLY LOCATED IN DULLES TRADE CENTER WEST PARK

MIDWAY BETWEEN ROUTE 28 AND ROUTE 50

2 MILES FROM THE GREENWAY

**5** MILES FROM DULLES INTERNATIONAL AIRPORT

10 MILES FROM ROUTE 66

20 MILES TO THE WASHINGTON BELTWAY

David Austin, CCIM Austin@cgr-inc.com 703-544-1013 · Ext 114 David Gunter, CCIM DEG@C