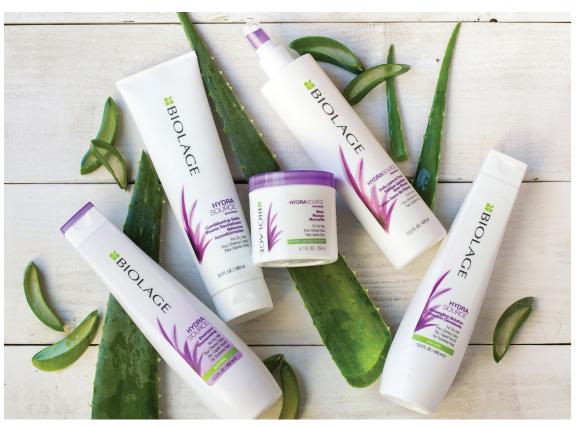

## **HYDRA**SOURCE

TRUSTED BY PROFESSIONALS TO HYDRATE, NOURISH & DETANGLE DRY HAIR SINCE 1990

#### SOFT, SHINY AND UP TO 15X MORE MOISTURIZED HAIR\*

- ✓ Nine conditioning formulas to hydrate all hair types
- With aloe and our iconic fragrance of citrus, classic florals, woods and musk
- ✓ No Mineral Oil, No Parabens

# THE GOLD STANDARD IN CONDITIONING

MEET OUR NINE HYDRASOURCE CONDITIONING FORMULAS, FROM LIGHTWEIGHT MOISTURE TO DEEP NOURISHMENT