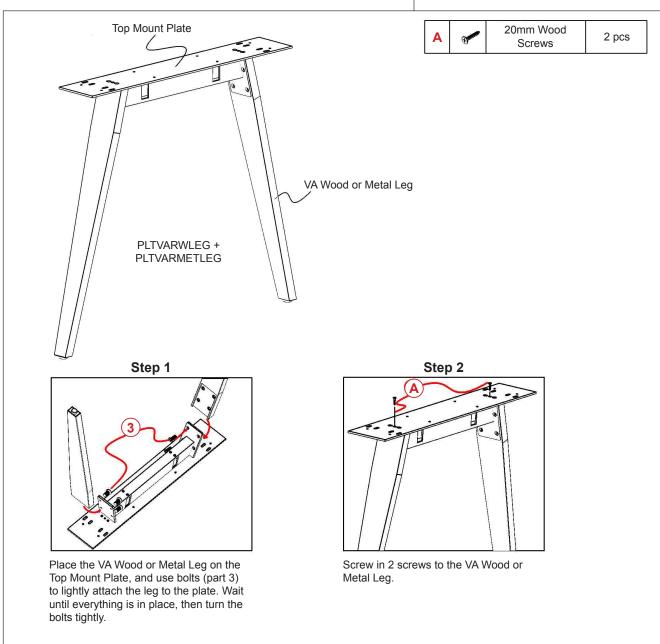

Before assembly, please remove all parts from the carton, verifying that you have the correct quantities, and read all the instructions.

## **INSTRUCTIONS:** IN THE CARTON:



## **▲** ATTENTION **▲**

Do not tighten any screws or bolts until the unit is completely assembled.

Ensure all bolts and screws are tightened before using the table, check bolts and screws every 6 months.

If any parts are missing, broken, damaged or worn, stop use of product until repairs have been made using factory authorized parts. Failure to follow these warnings may result in injury.

OFFICESOURCE.COM Last Updated: 7/2022