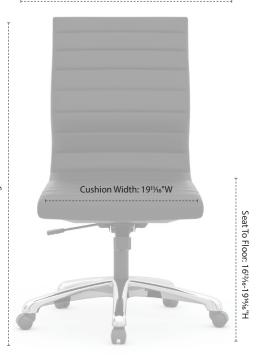

#### Overall Width: 19¾"W

Antimicrobial Vinyl **Cushion Width** 19<sup>11</sup>/<sub>16</sub>"W **Cushion Depth** 18%"D 115/16"

**Cushion Thickness** Foam Density in LBS 30

## **Product Dimensions:**

| Overall             | 19¾"W x 25½"D x 35½-38½"H                   |
|---------------------|---------------------------------------------|
| Seat                | 19¾"W x 18¾"D x 16¾-20"H                    |
| Seat to Back Height | 18%o"H                                      |
| Seat Back Width     | 18 <sup>2</sup> /16"W                       |
| Seat Back Depth     | 1%6"D                                       |
| Seat Back Height    | 18%"H                                       |
| Seat to Floor       | 16 <sup>12</sup> /16-19 <sup>14</sup> /16"H |
| Floor to Arm        | 24-27 <sup>3</sup> /16"H                    |
| Product Weight      | 22 lbs.                                     |
| Weight Capacity     | 275 lbs.                                    |
|                     |                                             |