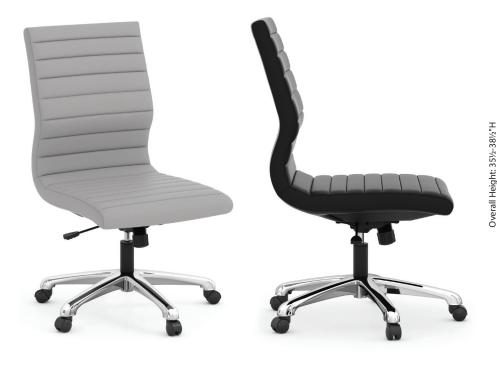

Armless Executive Mid Back with Chrome Base

### **Product Features:**

- Pneumatic seat height adjustment
- Complete 360 Degree swivel
- Swivel / tilt controls with lock and tension
- Slim profile with a clean, contemporary overall design for a professional look
- Durable chrome base and sturdy frame
- Upholstered in an easy to clean, smooth antimicrobial vinly available in black or light gray
- Ready-to-assemble
- BIFMA / ANSI
- Limited Lifetime Warranty
- Can be shipped by small package carrier

Places the "pivot point" directly above the base center and allows the user to lean back in a seated position.

**BK** Black Antimicrobial Vinyl Antimicrobial Vinyl

**GT** Light Gray